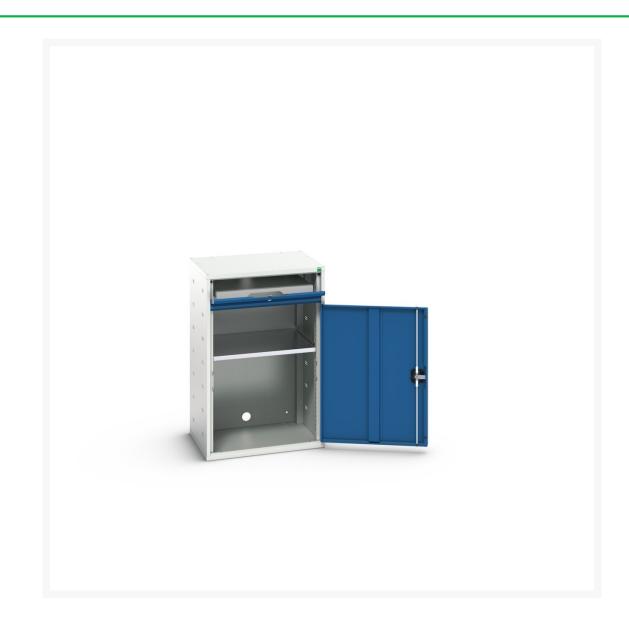

#### **Short Description**

verso computer cupboard with 1 shelf, 1 sliding tray WxDxH: 650x550x1000mm

#### **Product Images**

### **Additional Information**

| Width                        | 650                  |
|------------------------------|----------------------|
| Depth                        | 550                  |
| Height                       | 1000                 |
| Customs tariff number        | 94039010             |
| Product material             | Sheet steel          |
| Product surface              | Powder coated        |
| Drawer Load Capacity         | 75 kg                |
| Drawer height 1              | 100mm                |
| Drawer 1 Internal Dimensions | 530mm x 430mm x 75mm |
| Door type                    | Plain                |
| Door height 1                | 770 mm               |
| Number of shelves            | 1                    |
| Shelf Type                   | Full Depth           |
| Shelf Material               | Steel                |
| Shelf Load Capacity          | 75kg                 |