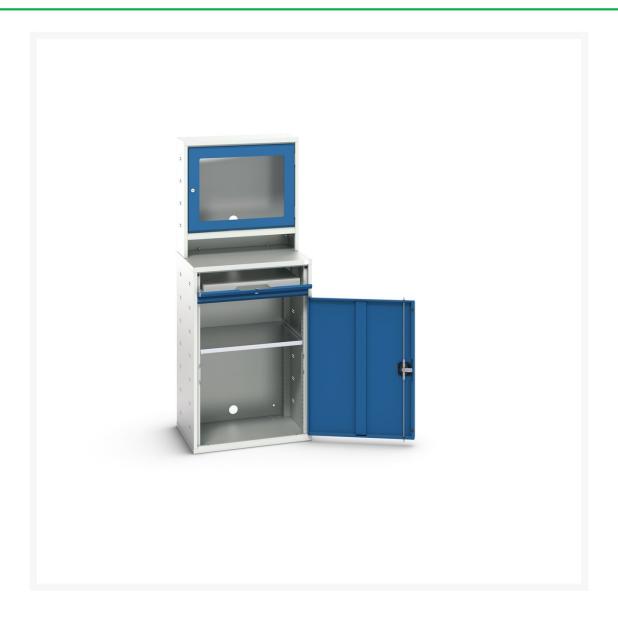

#### **Short Description**

verso computer cupboard with screen cbd, 1 shelf, 1 sliding tray WxDxH: 650x550x1650mm

#### **Additional Information**

| Width                        | 650                  |
|------------------------------|----------------------|
| Depth                        | 550                  |
| Height                       | 1650                 |
| Customs tariff number        | 94039010             |
| Product material             | Sheet steel          |
| Product surface              | Powder coated        |
| Drawer Load Capacity         | 75 kg                |
| Drawer height 1              | 100mm                |
| Drawer 1 Internal Dimensions | 530mm x 430mm x 75mm |
| Door type                    | Window               |
| Door height 1                | 770 mm               |
| Number of shelves            | 1                    |
| Shelf Type                   | Full Depth           |
| Shelf Material               | Steel                |
| Shelf Load Capacity          | 75kg                 |
|                              |                      |