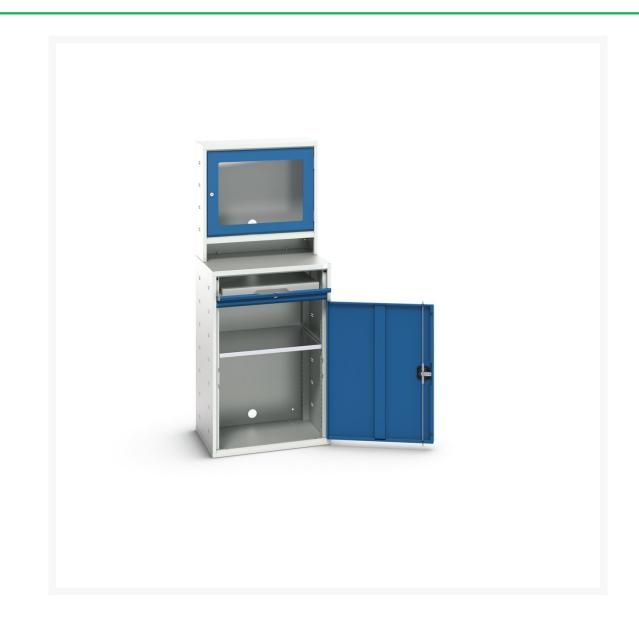

#### **Short Description**

verso computer cupboard with screen cbd, 1 shelf, 1 sliding tray WxDxH: 650x550x1650mm

#### **Product Images**

### **Additional Information**

| Width                        | 650                  |
|------------------------------|----------------------|
| Depth                        | 550                  |
| Height                       | 1650                 |
| Customs tariff number        | 94039010             |
| Product material             | Sheet steel          |
| Product surface              | Powder coated        |
| Drawer Load Capacity         | 75 kg                |
| Drawer height 1              | 100mm                |
| Drawer 1 Internal Dimensions | 530mm x 430mm x 75mm |
| Door type                    | Window               |
| Door height 1                | 770 mm               |
| Number of shelves            | 1                    |
| Shelf Type                   | Full Depth           |
| Shelf Material               | Steel                |
| Shelf Load Capacity          | 75kg                 |