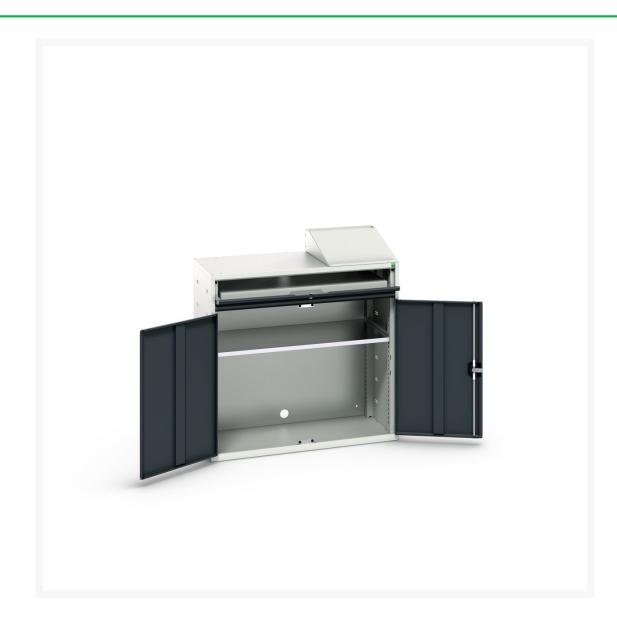

# 16928021. - verso computer cupboard

#### **Short Description**

verso computer cupboard with 1 shelf, 1 sliding tray WxDxH: 1050x550x1130mm

#### **Product Images**