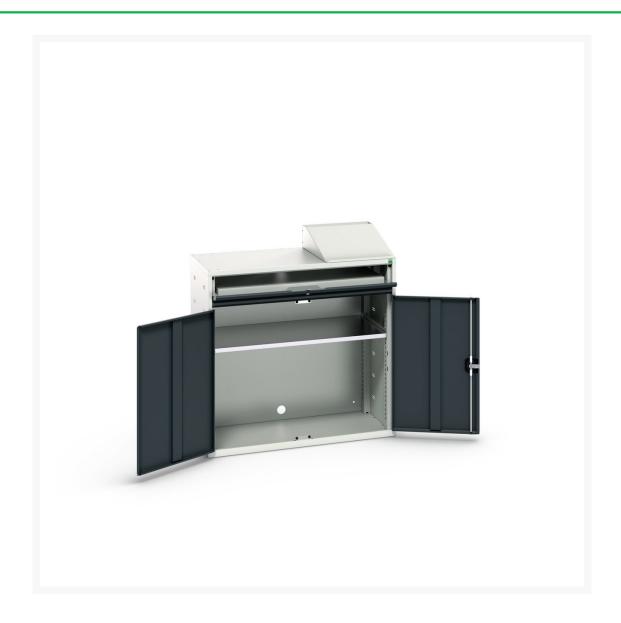

#### **Short Description**

verso computer cupboard with 1 shelf, 1 sliding tray WxDxH: 1050x550x1130mm

### **Additional Information**

| Width                        | 1050                 |
|------------------------------|----------------------|
| Depth                        | 550                  |
| Height                       | 1130                 |
| Customs tariff number        | 94039010             |
| Product material             | Sheet steel          |
| Product surface              | Powder coated        |
| Drawer Load Capacity         | 75 kg                |
| Drawer height 1              | 100mm                |
| Drawer 1 Internal Dimensions | 930mm x 430mm x 75mm |
| Door type                    | Plain                |
| Door height 1                | 770 mm               |
| Number of shelves            | 1                    |
| Shelf Type                   | Full Depth           |
| Shelf Material               | Steel                |
| Shelf Load Capacity          | 75kg                 |