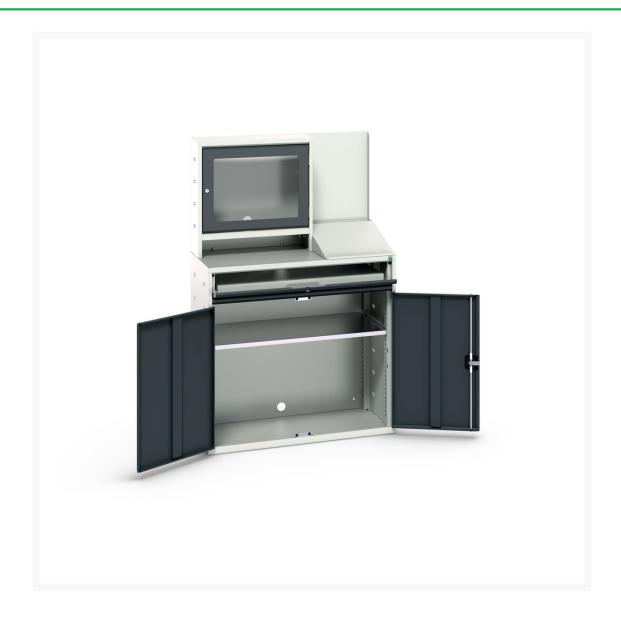

# 16928022. - verso computer cupboard

### **Short Description**

verso computer cupboard with screen cbd, 1 shelf, 1 sliding tray WxDxH: 1050x550x1650mm

### **Additional Information**

| Width                        | 1050                 |
|------------------------------|----------------------|
| Depth                        | 550                  |
| Height                       | 1650                 |
| Customs tariff number        | 94039010             |
| Product material             | Sheet steel          |
| Product surface              | Powder coated        |
| Drawer Load Capacity         | 75 kg                |
| Drawer height 1              | 100mm                |
| Drawer 1 Internal Dimensions | 930mm x 430mm x 75mm |
| Door type                    | Window               |
| Door height 1                | 770 mm               |
| Number of shelves            | 1                    |
| Shelf Type                   | Full Depth           |
| Shelf Material               | Steel                |
| Shelf Load Capacity          | 75kg                 |
|                              |                      |