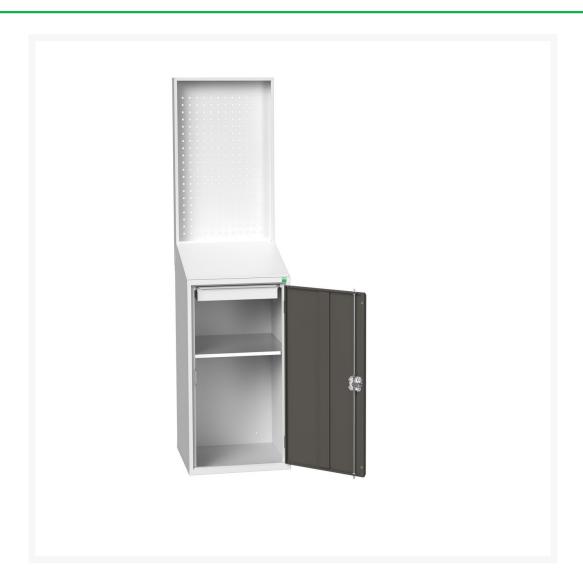

#### **Short Description**

verso economy lectern with backpanel perfo with 1 shelf, 1 drawer WxDxH: 525x550x2000mm

### **Additional Information**

| Width                        | 525                  |
|------------------------------|----------------------|
| Depth                        | 550                  |
| Height                       | 2000                 |
| Customs tariff number        | 94032080             |
| Product material             | Sheet steel          |
| Product surface              | Powder coated        |
| Drawer Load Capacity         | 35 kg                |
| Drawer height 1              | 75mm                 |
| Drawer 1 Internal Dimensions | 405mm x 430mm x 50mm |
| Door type                    | Plain                |
| Door height 1                | 925 mm               |
| Number of shelves            | 1                    |
| Shelf Material               | Steel                |
| Shelf Load Capacity          | 35kg                 |