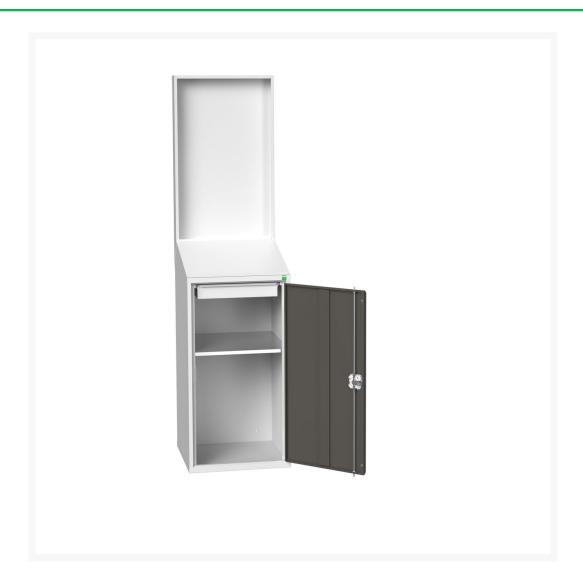

# 16929026. - verso economy lectern with backpanel

#### **Short Description**

verso economy lectern with backpanel plain with 1 shelf, 1 drawer WxDxH: 525x550x2000mm

#### **Product Images**

### **Additional Information**

| Width                        | 525                  |
|------------------------------|----------------------|
| Depth                        | 550                  |
| Height                       | 2000                 |
| Customs tariff number        | 94032080             |
| Product material             | Sheet steel          |
| Product surface              | Powder coated        |
| Drawer Load Capacity         | 35 kg                |
| Drawer height 1              | 75mm                 |
| Drawer 1 Internal Dimensions | 405mm x 430mm x 50mm |
| Door type                    | Plain                |
| Door height 1                | 925 mm               |
| Number of shelves            | 1                    |
| Shelf Material               | Steel                |
| Shelf Load Capacity          | 35kg                 |