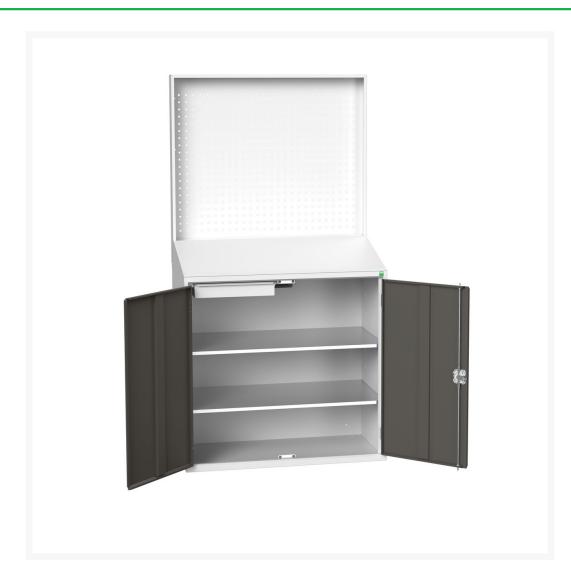

#### **Short Description**

verso economy lectern with backpanel perfo with 2 shelves, 1 drawer WxDxH: 1050x550x2000mm

### **Additional Information**

| Width                        | 1050                 |
|------------------------------|----------------------|
| Depth                        | 550                  |
| Height                       | 2000                 |
| Customs tariff number        | 94032080             |
| Product material             | Sheet steel          |
| Product surface              | Powder coated        |
| Drawer Load Capacity         | 35 kg                |
| Drawer height 1              | 75mm                 |
| Drawer 1 Internal Dimensions | 930mm x 430mm x 50mm |
| Door type                    | Plain                |
| Door height 1                | 900 mm               |
| Number of shelves            | 2                    |
| Shelf Material               | Steel                |
|                              |                      |
| Shelf Load Capacity          | 35kg                 |