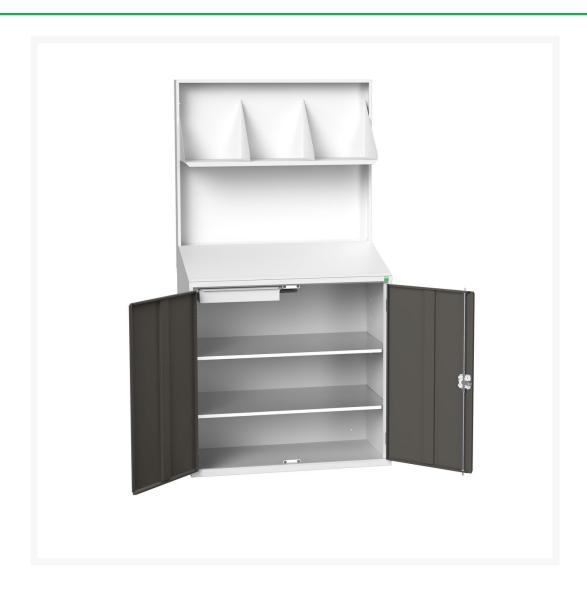

# 16929218. - verso economy lectern with backpanel

### **Short Description**

verso economy lectern with backpanel plain with file holder, 2 shelf, 1 drw WxDxH: 1050x550x2000mm

### **Product Images**

### **Additional Information**

| Width                                                                     | 1050                                    |
|---------------------------------------------------------------------------|-----------------------------------------|
| Depth                                                                     | 550                                     |
| Height                                                                    | 2000                                    |
| Customs tariff number                                                     | 94032080                                |
| Product material                                                          | Sheet steel                             |
| Product surface                                                           | Powder coated                           |
| Drawer Load Capacity                                                      | 35 kg                                   |
| D 1.1.4                                                                   |                                         |
| Drawer height 1                                                           | 75mm                                    |
| Drawer height 1  Drawer 1 Internal Dimensions                             | 75mm<br>930mm x 430mm x 50mm            |
|                                                                           |                                         |
| Drawer 1 Internal Dimensions                                              | 930mm x 430mm x 50mm                    |
| Drawer 1 Internal Dimensions  Door type                                   | 930mm x 430mm x 50mm<br>Plain           |
| Drawer 1 Internal Dimensions  Door type  Door height 1                    | 930mm x 430mm x 50mm  Plain  1925 mm    |
| Drawer 1 Internal Dimensions  Door type  Door height 1  Number of shelves | 930mm x 430mm x 50mm  Plain  1925 mm  2 |