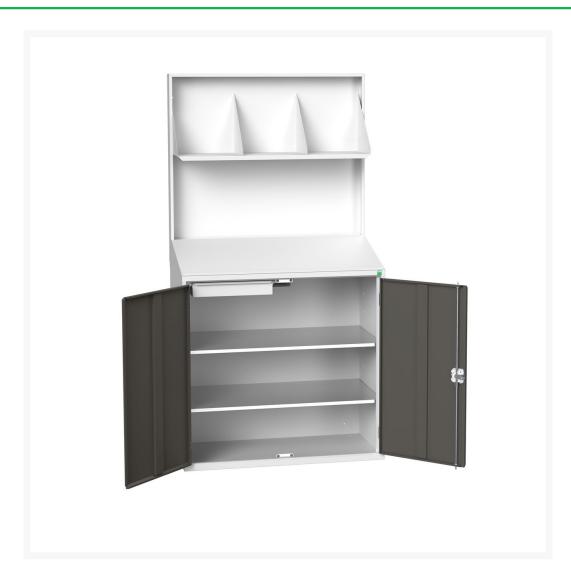

#### **Short Description**

verso economy lectern with backpanel plain with file holder, 2 shelf, 1 drw WxDxH: 1050x550x2000mm

### **Additional Information**

| Width                        | 1050                 |
|------------------------------|----------------------|
| Depth                        | 550                  |
| Height                       | 2000                 |
| Customs tariff number        | 94032080             |
| Product material             | Sheet steel          |
| Product surface              | Powder coated        |
| Drawer Load Capacity         | 35 kg                |
| Drawer height 1              | 75mm                 |
| Drawer 1 Internal Dimensions | 930mm x 430mm x 50mm |
| Door type                    | Plain                |
| Door height 1                | 1925 mm              |
| Number of shelves            | 2                    |
| Shelf Material               | Steel                |
| Shelf Load Capacity          | 35kg                 |
| Shell Eodd Capacity          | 8                    |