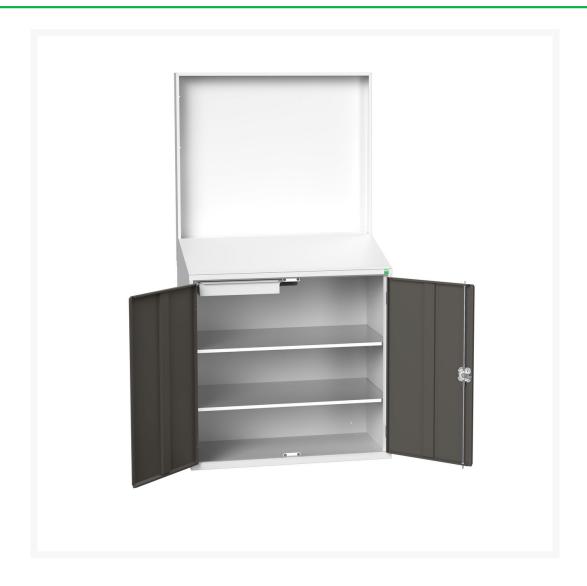

#### **Short Description**

verso economy lectern with backpanel plain with 2 shelves, 1 drawer WxDxH: 1050x550x2000mm

### **Additional Information**

| Width                        | 1050                 |
|------------------------------|----------------------|
| Depth                        | 550                  |
| Height                       | 2000                 |
| Customs tariff number        | 94032080             |
| Product material             | Sheet steel          |
| Product surface              | Powder coated        |
| Drawer Load Capacity         | 35 kg                |
| Drawer height 1              | 75mm                 |
| Drawer 1 Internal Dimensions | 930mm x 430mm x 50mm |
| Door type                    | Plain                |
| Door height 1                | 900 mm               |
| Number of shelves            | 2                    |
| Shelf Material               | Steel                |
| Chalff and Carrel            | 25kg                 |
| Shelf Load Capacity          | 35kg                 |