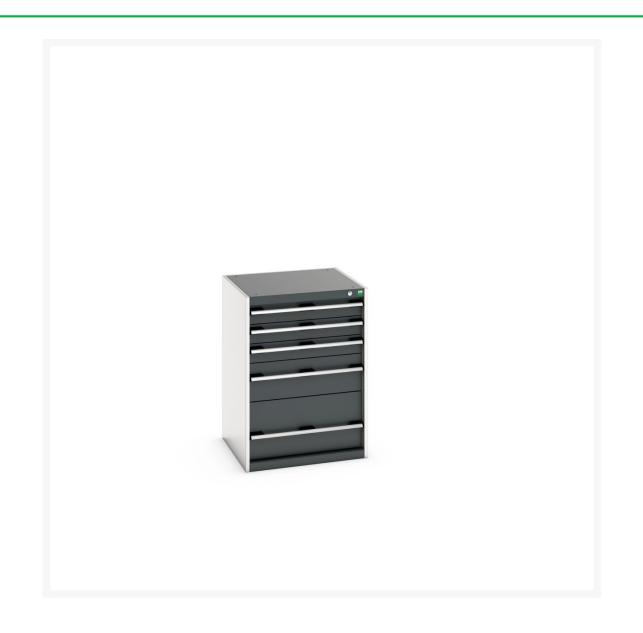

# 40019045. - cubio drawer cabinet

#### **Short Description**

cubio drawer cabinet with 5 drawers WxDxH: 650x650x900mm

### **Additional Information**

| Width                        | 650                   |
|------------------------------|-----------------------|
| Depth                        | 650                   |
| Height                       | 900                   |
| Customs tariff number        | 94032080              |
| Product material             | Sheet steel           |
| Product surface              | Powder coated         |
| Drawer Load Capacity         | 75 kg                 |
| Drawer height 1              | 100mm                 |
| Drawer 1 Internal Dimensions | 525mm x 525mm x 80mm  |
| Drawer height 2              | 100mm                 |
| Drawer 2 Internal Dimensions | 525mm x 525mm x 80mm  |
| Drawer height 3              | 100mm                 |
| Drawer 3 Internal Dimensions | 525mm x 525mm x 80mm  |
| Drawer height 4              | 200mm                 |
| Drawer 4 Internal Dimensions | 525mm x 525mm x 180mm |
| Drawer height 5              | 300mm                 |
| Drawer 5 Internal Dimensions | 525mm x 525mm x 280mm |
|                              |                       |