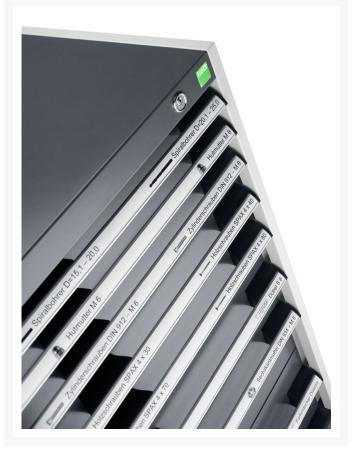

#### **Short Description**

cubio drawer cabinet with 5 drawers WxDxH: 650x650x900mm

### **Additional Information**

| Width                        | 650                   |
|------------------------------|-----------------------|
| Depth                        | 650                   |
| Height                       | 900                   |
| Customs tariff number        | 94032080              |
| Product material             | Sheet steel           |
| Product surface              | Powder coated         |
| Drawer Load Capacity         | 75 kg                 |
| Drawer height 1              | 100mm                 |
| Drawer 1 Internal Dimensions | 525mm x 525mm x 80mm  |
| Drawer height 2              | 100mm                 |
| Drawer 2 Internal Dimensions | 525mm x 525mm x 80mm  |
| Drawer height 3              | 100mm                 |
| Drawer 3 Internal Dimensions | 525mm x 525mm x 80mm  |
| Drawer height 4              | 200mm                 |
| Drawer 4 Internal Dimensions | 525mm x 525mm x 180mm |
| Drawer height 5              | 300mm                 |
| Drawer 5 Internal Dimensions | 525mm x 525mm x 280mm |
|                              |                       |