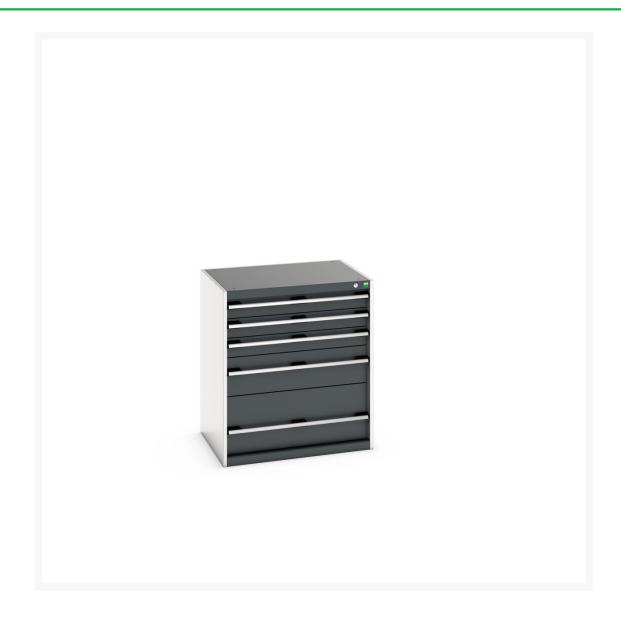

## 40020035. - cubio drawer cabinet

#### **Short Description**

cubio drawer cabinet with 5 drawers WxDxH: 800x650x900mm

### **Additional Information**

| Width                        | 800                   |
|------------------------------|-----------------------|
| Depth                        | 650                   |
| Height                       | 900                   |
| Customs tariff number        | 94032080              |
| Product material             | Sheet steel           |
| Product surface              | Powder coated         |
| Drawer Load Capacity         | 75 kg                 |
| Drawer height 1              | 100mm                 |
| Drawer 1 Internal Dimensions | 675mm x 525mm x 80mm  |
| Drawer height 2              | 100mm                 |
| Drawer 2 Internal Dimensions | 675mm x 525mm x 80mm  |
| Drawer height 3              | 100mm                 |
| Drawer 3 Internal Dimensions | 675mm x 525mm x 80mm  |
| Drawer height 4              | 200mm                 |
| Drawer 4 Internal Dimensions | 675mm x 525mm x 180mm |
| Drawer height 5              | 300mm                 |
| Drawer 5 Internal Dimensions | 675mm x 525mm x 280mm |
|                              |                       |