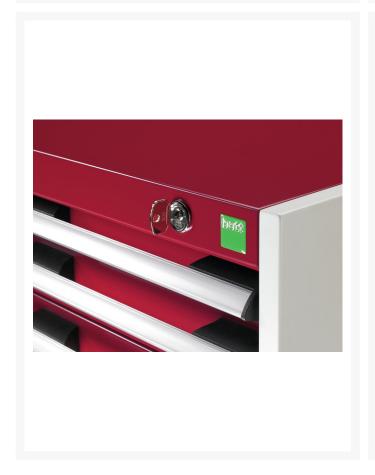

### **Product Images**

# **Product Options**

| Colour: | Anthracite grey |
|---------|-----------------|
|         | Crimson red     |
|         | Gentian blue    |
|         | Light grey      |