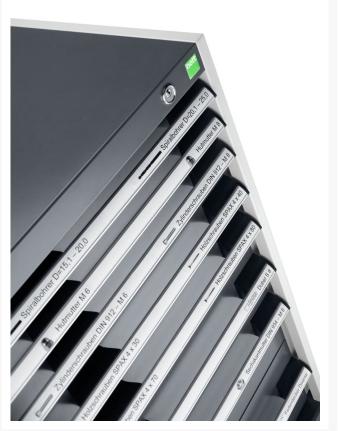

## 40020035. - cubio drawer cabinet

#### **Short Description**

cubio drawer cabinet with 5 drawers WxDxH: 800x650x900mm

### **Additional Information**

| Width                        | 800                   |
|------------------------------|-----------------------|
| Depth                        | 650                   |
| Height                       | 900                   |
| Customs tariff number        | 94032080              |
| Product material             | Sheet steel           |
| Product surface              | Powder coated         |
| Drawer Load Capacity         | 75 kg                 |
| Drawer height 1              | 100mm                 |
| Drawer 1 Internal Dimensions | 675mm x 525mm x 80mm  |
| Drawer height 2              | 100mm                 |
| Drawer 2 Internal Dimensions | 675mm x 525mm x 80mm  |
| Drawer height 3              | 100mm                 |
| Drawer 3 Internal Dimensions | 675mm x 525mm x 80mm  |
| Drawer height 4              | 200mm                 |
| Drawer 4 Internal Dimensions | 675mm x 525mm x 180mm |
| Drawer height 5              | 300mm                 |
| Drawer 5 Internal Dimensions | 675mm x 525mm x 280mm |
|                              |                       |