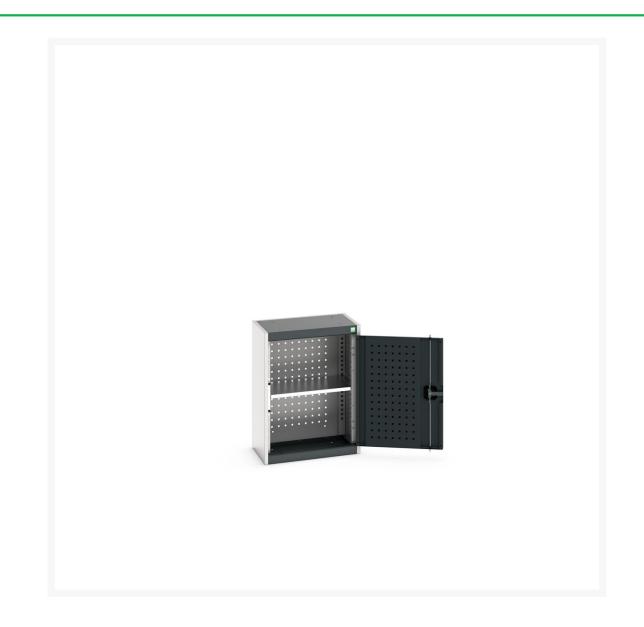

#### **Short Description**

cubio cupboard with perfo backpanel and 1x shelf WxDxH: 525x325x700mm

#### **Product Images**

### **Additional Information**

| Width                 | 525                     |
|-----------------------|-------------------------|
| Depth                 | 325                     |
| Height                | 700                     |
| Customs tariff number | 94032080                |
| Product material      | Sheet steel             |
| Product surface       | Powder coated           |
| Door type             | Perfo                   |
| Number of shelves     | 1                       |
| Shelf Type            | Full Depth              |
| Shelf Material        | Steel                   |
| Shelf Load Capacity   | 75kg                    |
| Panel type            | Perfo                   |
| Hook Kit Supplied     | av_hook_kit_supplied_20 |