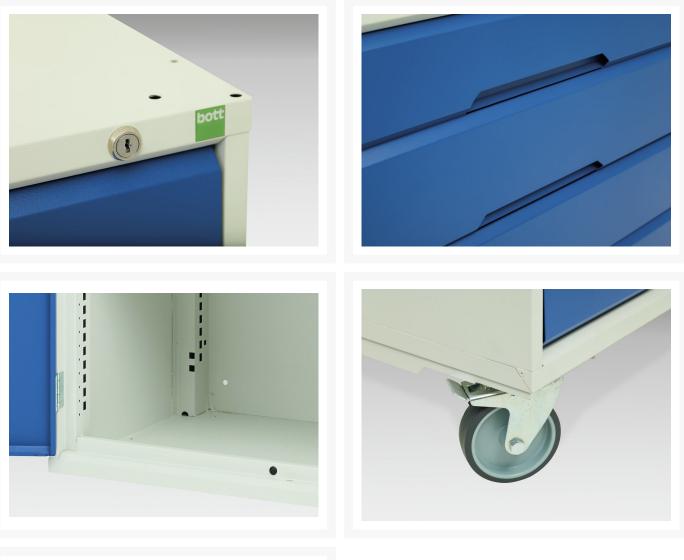

## **Additional Information**

| Width                        | 1050                  |
|------------------------------|-----------------------|
| Depth                        | 600                   |
| Height                       | 980                   |
| Customs tariff number        | 94032080              |
| Product material             | Sheet steel           |
| Product surface              | Powder coated         |
| Drawer Load Capacity         | 50 kg                 |
| Drawer height 1              | 100mm                 |
| Drawer 1 Internal Dimensions | 930mm x 480mm x 75mm  |
| Drawer height 2              | 100mm                 |
| Drawer 2 Internal Dimensions | 930mm x 480mm x 75mm  |
| Drawer height 3              | 175mm                 |
| Drawer 3 Internal Dimensions | 930mm x 480mm x 150mm |
| Drawer height 4              | 175mm                 |
| Drawer 4 Internal Dimensions | 930mm x 480mm x 150mm |
| Drawer height 5              | 175mm                 |
| Drawer 5 Internal Dimensions | 930mm x 480mm x 150mm |
|                              |                       |