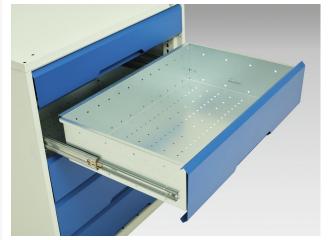

## **Additional Information**

| Width                        | 1050                  |
|------------------------------|-----------------------|
| Depth                        | 600                   |
| Height                       | 980                   |
| Customs tariff number        | 94032080              |
| Product material             | Sheet steel           |
| Product surface              | Powder coated         |
| Drawer Load Capacity         | 50 kg                 |
| Drawer height 1              | 100mm                 |
| Drawer 1 Internal Dimensions | 930mm x 480mm x 75mm  |
| Drawer height 2              | 100mm                 |
| Drawer 2 Internal Dimensions | 930mm x 480mm x 75mm  |
| Drawer height 3              | 175mm                 |
| Drawer 3 Internal Dimensions | 930mm x 480mm x 150mm |
| Drawer height 4              | 175mm                 |
| Drawer 4 Internal Dimensions | 930mm x 480mm x 150mm |
| Drawer height 5              | 175mm                 |
| Drawer 5 Internal Dimensions | 930mm x 480mm x 150mm |
|                              |                       |