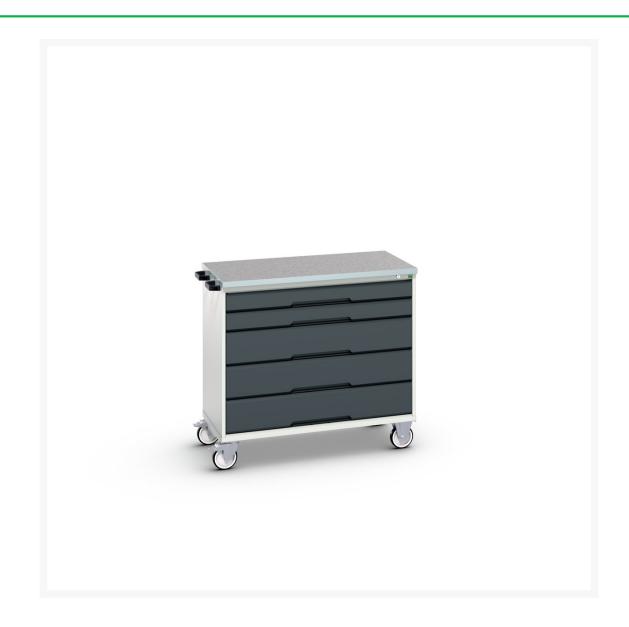

# 16927050. - verso mobile cabinet

#### **Short Description**

verso mobile cabinet with 5 drawers and lino top WxDxH: 1050x600x980mm

## **Additional Information**

| Width                        | 1050                  |
|------------------------------|-----------------------|
| Depth                        | 600                   |
| Height                       | 980                   |
| Customs tariff number        | 94032080              |
| Product material             | Sheet steel           |
| Product surface              | Powder coated         |
| Drawer Load Capacity         | 50 kg                 |
| Drawer height 1              | 100mm                 |
| Drawer 1 Internal Dimensions | 930mm x 480mm x 75mm  |
| Drawer height 2              | 100mm                 |
| Drawer 2 Internal Dimensions | 930mm x 480mm x 75mm  |
| Drawer height 3              | 175mm                 |
| Drawer 3 Internal Dimensions | 930mm x 480mm x 150mm |
| Drawer height 4              | 175mm                 |
| Drawer 4 Internal Dimensions | 930mm x 480mm x 150mm |
| Drawer height 5              | 175mm                 |
| Drawer 5 Internal Dimensions | 930mm x 480mm x 150mm |
|                              |                       |