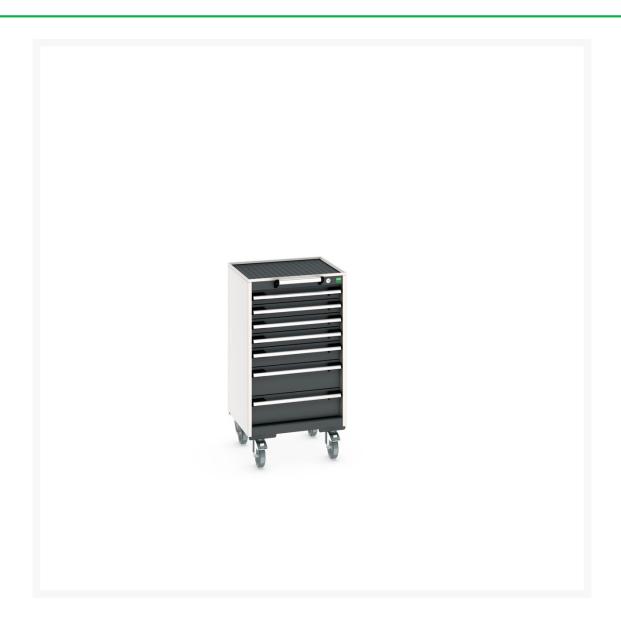

#### **Short Description**

cubio mobile cabinet with 7 drawers & top tray / mat WxDxH: 525x525x985mm

### **Additional Information**

| Width                        | 525                   |
|------------------------------|-----------------------|
| Depth                        | 525                   |
| Height                       | 985                   |
| Customs tariff number        | 94032080              |
| Product material             | Sheet steel           |
| Product surface              | Powder coated         |
| Drawer Load Capacity         | 50 kg                 |
| Drawer height 1              | 75mm                  |
| Drawer 1 Internal Dimensions | 400mm x 400mm x 55mm  |
| Drawer height 2              | 75mm                  |
| Drawer 2 Internal Dimensions | 400mm x 400mm x 55mm  |
| Drawer height 3              | 75mm                  |
| Drawer 3 Internal Dimensions | 400mm x 400mm x 55mm  |
| Drawer height 4              | 75mm                  |
| Drawer 4 Internal Dimensions | 400mm x 400mm x 55mm  |
| Drawer height 5              | 100mm                 |
| Drawer 5 Internal Dimensions | 400mm x 400mm x 80mm  |
| Drawer height 6              | 150mm                 |
| Drawer 6 Internal Dimensions | 400mm x 400mm x 130mm |
| Drawer height 7              | 150mm                 |
| Drawer 7 Internal Dimensions | 400mm x 400mm x 130mm |
|                              |                       |