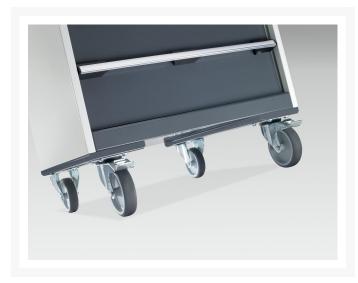

#### **Short Description**

cubio mobile cabinet with 7 drawers & top tray / mat WxDxH: 525x525x985mm