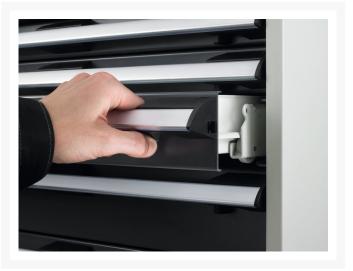

#### **Short Description**

cubio mobile cabinet with 7 drawers & top tray / mat WxDxH: 525x525x985mm