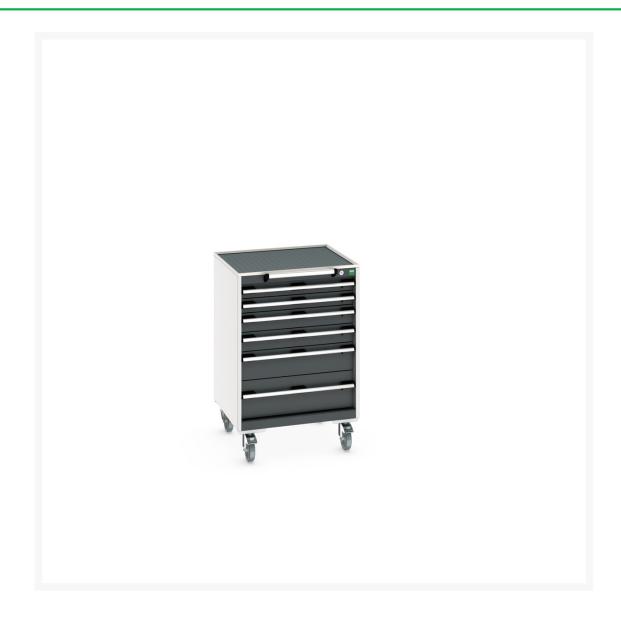

#### **Short Description**

cubio mobile cabinet with 6 drawers & top tray / mat WxDxH: 650x650x985mm

### **Additional Information**

| Width                        | 650                   |
|------------------------------|-----------------------|
| Depth                        | 650                   |
| Height                       | 985                   |
| Customs tariff number        | 94032080              |
| Product material             | Sheet steel           |
| Product surface              | Powder coated         |
| Drawer Load Capacity         | 50 kg                 |
| Drawer height 1              | 75mm                  |
| Drawer 1 Internal Dimensions | 525mm x 525mm x 55mm  |
| Drawer height 2              | 75mm                  |
| Drawer 2 Internal Dimensions | 525mm x 525mm x 55mm  |
| Drawer height 3              | 100mm                 |
| Drawer 3 Internal Dimensions | 525mm x 525mm x 80mm  |
| Drawer height 4              | 100mm                 |
| Drawer 4 Internal Dimensions | 525mm x 525mm x 80mm  |
| Drawer height 5              | 150mm                 |
| Drawer 5 Internal Dimensions | 525mm x 525mm x 130mm |
| Drawer height 6              | 200mm                 |
| Drawer 6 Internal Dimensions | 525mm x 525mm x 180mm |
|                              |                       |