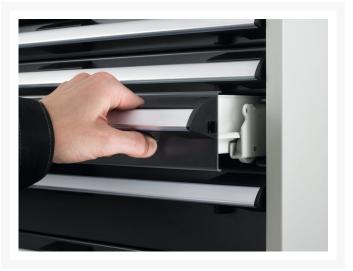

#### **Short Description**

cubio mobile cabinet with 6 drawers & top tray / mat WxDxH: 650x650x985mm