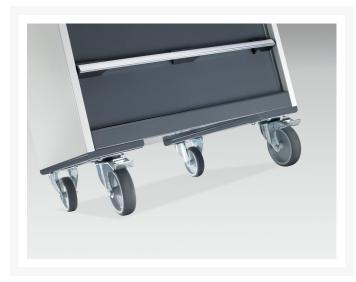

#### **Short Description**

cubio mobile cabinet with 6 drawers & top tray / mat WxDxH: 650x650x985mm