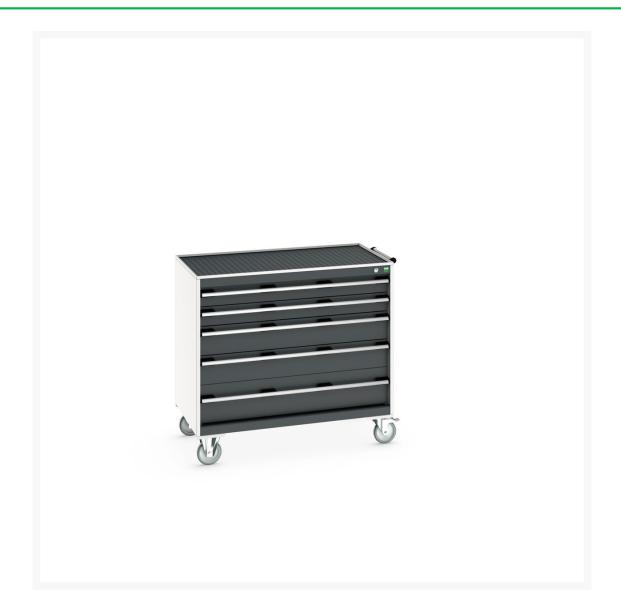

### 40402075. - cubio mobile cabinet

#### **Short Description**

cubio mobile cabinet with 5 drawers & top tray / mat WxDxH: 1050x650x985mm

## **Additional Information**

| MC July                      | 4050                  |
|------------------------------|-----------------------|
| Width                        | 1050                  |
| Depth                        | 650                   |
| Height                       | 985                   |
| Customs tariff number        | 94032080              |
| Product material             | Sheet steel           |
| Product surface              | Powder coated         |
| Drawer Load Capacity         | 50 kg                 |
| Drawer height 1              | 100mm                 |
| Drawer 1 Internal Dimensions | 925mm x 525mm x 80mm  |
| Drawer height 2              | 100mm                 |
| Drawer 2 Internal Dimensions | 925mm x 525mm x 80mm  |
| Drawer height 3              | 150mm                 |
| Drawer 3 Internal Dimensions | 925mm x 525mm x 130mm |
| Drawer height 4              | 150mm                 |
| Drawer 4 Internal Dimensions | 925mm x 525mm x 130mm |
| Drawer height 5              | 200mm                 |
| Drawer 5 Internal Dimensions | 925mm x 525mm x 180mm |