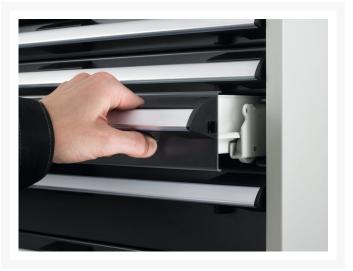

#### **Short Description**

cubio mobile cabinet with 5 drawers & top tray / mat WxDxH: 1050x650x985mm