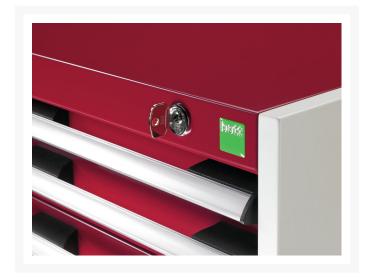

#### **Product Images**

# **Product Options**

| Colour: | Anthracite grey |
|---------|-----------------|
|         | Crimson red     |
|         | Gentian blue    |
|         | Light grey      |