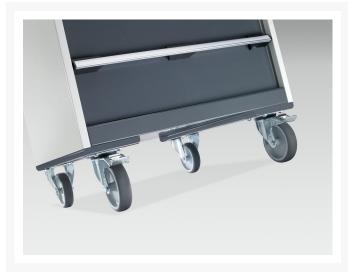

#### **Short Description**

cubio mobile cabinet with 5 drawers & top tray / mat WxDxH: 1050x650x985mm