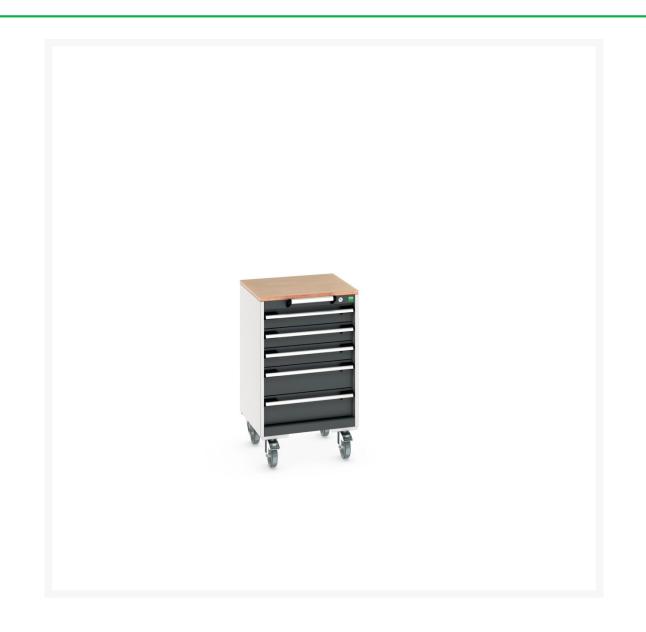

# 40402137. - cubio mobile cabinet

#### **Short Description**

cubio mobile cabinet with 5 drawers & multiplex worktop WxDxH: 525x525x890mm

### **Additional Information**

| Width                        | 525                   |
|------------------------------|-----------------------|
| Depth                        | 525                   |
| Height                       | 890                   |
| Customs tariff number        | 94032080              |
| Product material             | Sheet steel           |
| Product surface              | Powder coated         |
| Drawer Load Capacity         | 50 kg                 |
| Drawer height 1              | 125mm                 |
| Drawer 1 Internal Dimensions | 400mm x 400mm x 105mm |
| Drawer height 2              | 125mm                 |
| Drawer 2 Internal Dimensions | 400mm x 400mm x 105mm |
| Drawer height 3              | 125mm                 |
| Drawer 3 Internal Dimensions | 400mm x 400mm x 105mm |
| Drawer height 4              | 175mm                 |
| Drawer 4 Internal Dimensions | 400mm x 400mm x 155mm |
| Drawer height 5              | 175mm                 |
| Drawer 5 Internal Dimensions | 400mm x 400mm x 155mm |
|                              |                       |