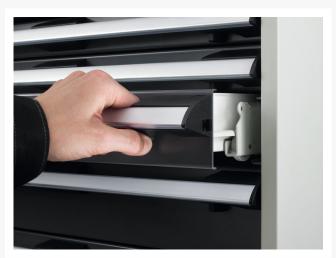

# 40402144. - cubio mobile cabinet

#### **Short Description**

cubio mobile cabinet with 4 drawers & lino worktop WxDxH: 650x650x790mm

#### **Product Images**













### **Additional Information**

| Width                        | 650                   |
|------------------------------|-----------------------|
| Depth                        | 650                   |
| Height                       | 790                   |
| Customs tariff number        | 94032080              |
| Product material             | Sheet steel           |
| Product surface              | Powder coated         |
| Drawer Load Capacity         | 50 kg                 |
| Drawer height 1              | 125mm                 |
| Drawer 1 Internal Dimensions | 525mm x 525mm x 105mm |
| Drawer height 2              | 125mm                 |
| Drawer 2 Internal Dimensions | 525mm x 525mm x 105mm |
| Drawer height 3              | 125mm                 |
| Drawer 3 Internal Dim