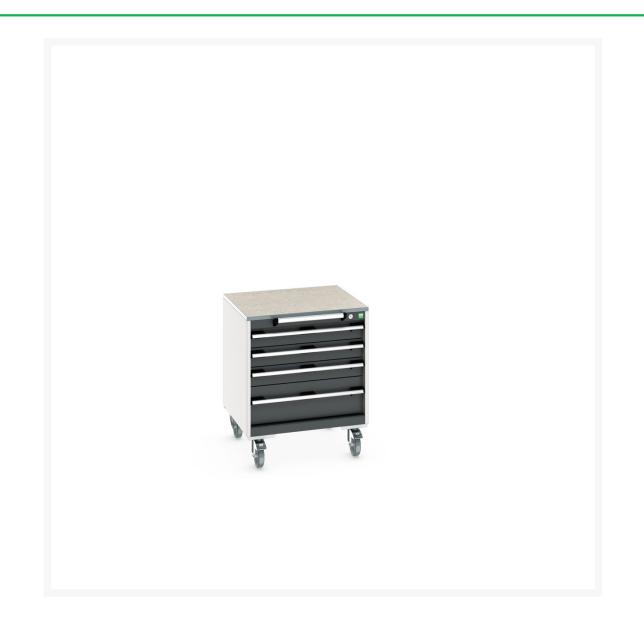

#### **Short Description**

cubio mobile cabinet with 4 drawers & lino worktop WxDxH: 650x650x790mm

### **Additional Information**

| Width                        | 650                   |
|------------------------------|-----------------------|
| Depth                        | 650                   |
| Height                       | 790                   |
| Customs tariff number        | 94032080              |
| Product material             | Sheet steel           |
| Product surface              | Powder coated         |
| Drawer Load Capacity         | 50 kg                 |
| Drawer height 1              | 125mm                 |
| Drawer 1 Internal Dimensions | 525mm x 525mm x 105mm |
| Drawer height 2              | 125mm                 |
| Drawer 2 Internal Dimensions | 525mm x 525mm x 105mm |
| Drawer height 3              | 125mm                 |
| Drawer 3 Internal Dimensions | 525mm x 525mm x 105mm |
| Drawer height 4              | 225mm                 |
| Drawer 4 Internal Dimensions | 525mm x 525mm x 205mm |