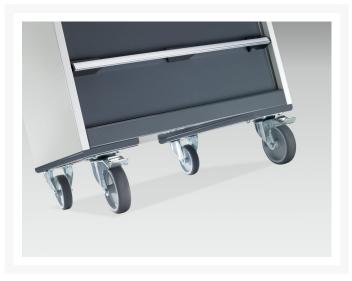

# 40402144. - cubio mobile cabinet

#### **Short Description**

cubio mobile cabinet with 4 drawers & lino worktop WxDxH: 650x650x790mm

#### **Product Images**













### **Additional Information**

| Width                        | 650                   |
|------------------------------|-----------------------|
| Depth                        | 650                   |
| Height                       | 790                   |
| Customs tariff number        | 94032080              |
| Product material             | Sheet steel           |
| Product surface              | Powder coated         |
| Drawer Load Capacity         | 50 kg                 |
| Drawer height 1              | 125mm                 |
| Drawer 1 Internal Dimensions | 525mm x 525mm x 105mm |
| Drawer height 2              | 125mm                 |
| Drawer 2 Internal Dimensions | 525mm x 525mm x 105mm |
| Drawer height 3              | 125mm                 |
| Drawer 3 Internal Dimen