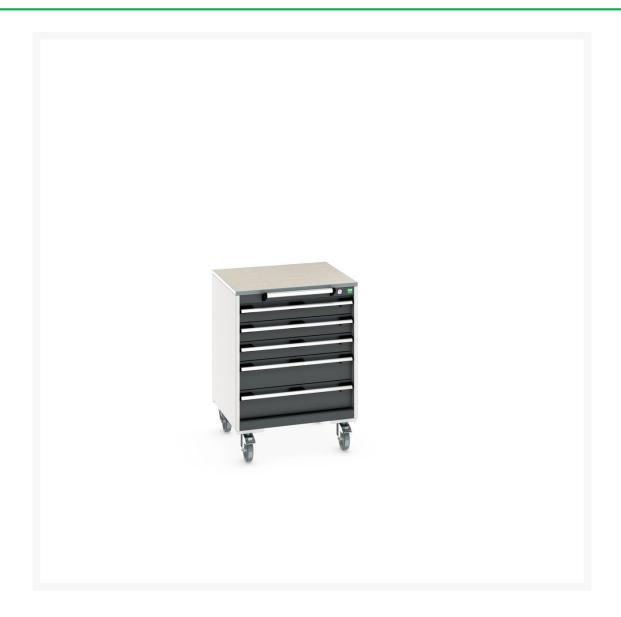

## 40402148. - cubio mobile cabinet

#### **Short Description**

cubio mobile cabinet with 5 drawers & lino worktop WxDxH: 650x650x790mm

### **Additional Information**

| Width                        | 650                   |
|------------------------------|-----------------------|
| Depth                        | 650                   |
| Height                       | 890                   |
| Customs tariff number        | 94032080              |
| Product material             | Sheet steel           |
| Product surface              | Powder coated         |
| Drawer Load Capacity         | 50 kg                 |
| Drawer height 1              | 125mm                 |
| Drawer 1 Internal Dimensions | 525mm x 525mm x 105mm |
| Drawer height 2              | 125mm                 |
| Drawer 2 Internal Dimensions | 525mm x 525mm x 105mm |
| Drawer height 3              | 125mm                 |
| Drawer 3 Internal Dimensions | 525mm x 525mm x 105mm |
| Drawer height 4              | 175mm                 |
| Drawer 4 Internal Dimensions | 525mm x 525mm x 155mm |
| Drawer height 5              | 175mm                 |
| Drawer 5 Internal Dimensions | 525mm x 525mm x 155mm |
|                              |                       |