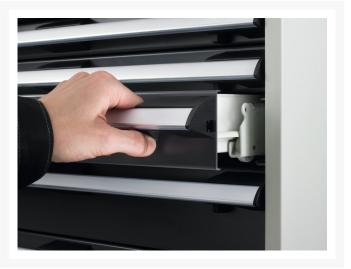

## 40402148. - cubio mobile cabinet

#### **Short Description**

cubio mobile cabinet with 5 drawers & lino worktop WxDxH: 650x650x790mm