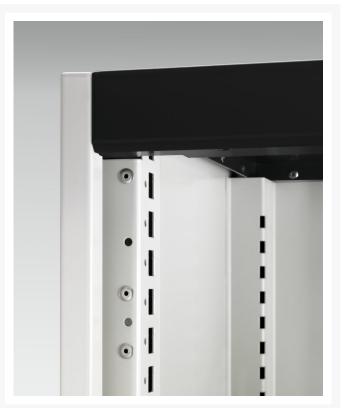

### **Additional Information**

| Width                        | 650                   |
|------------------------------|-----------------------|
| Depth                        | 650                   |
| Height                       | 890                   |
| Customs tariff number        | 94032080              |
| Product material             | Sheet steel           |
| Product surface              | Powder coated         |
| Drawer Load Capacity         | 50 kg                 |
| Drawer height 1              | 125mm                 |
| Drawer 1 Internal Dimensions | 525mm x 525mm x 105mm |
| Drawer height 2              | 125mm                 |
| Drawer 2 Internal Dimensions | 525mm x 525mm x 105mm |
| Drawer height 3              | 125mm                 |
| Drawer 3 Internal Dimensions | 525mm x 525mm x 105mm |
| Drawer height 4              | 175mm                 |
| Drawer 4 Internal Dimensions | 525mm x 525mm x 155mm |
| Drawer height 5              | 175mm                 |
| Drawer 5 Internal Dimensions | 525mm x 525mm x 155mm |
|                              |                       |