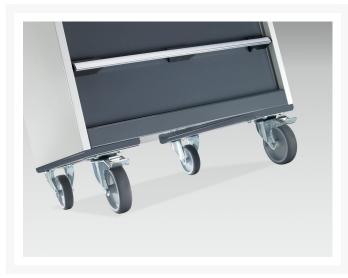

## 40402148. - cubio mobile cabinet

#### **Short Description**

cubio mobile cabinet with 5 drawers & lino worktop WxDxH: 650x650x790mm