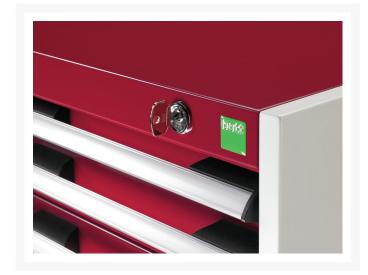

# **Product Options**

| Colour: | Anthracite grey |
|---------|-----------------|
|         | Crimson red     |
|         | Gentian blue    |
|         | Light grey      |