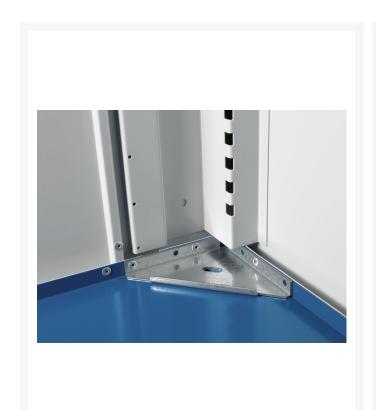

### **Additional Information**

| Width                        | 650                   |
|------------------------------|-----------------------|
| Depth                        | 650                   |
| Height                       | 890                   |
| Customs tariff number        | 94032080              |
| Product material             | Sheet steel           |
| Product surface              | Powder coated         |
| Drawer Load Capacity         | 50 kg                 |
| Drawer height 1              | 125mm                 |
| Drawer 1 Internal Dimensions | 525mm x 525mm x 105mm |
| Drawer height 2              | 125mm                 |
| Drawer 2 Internal Dimensions | 525mm x 525mm x 105mm |
| Drawer height 3              | 125mm                 |
| Drawer 3 Internal Dimensions | 525mm x 525mm x 105mm |
| Drawer height 4              | 175mm                 |
| Drawer 4 Internal Dimensions | 525mm x 525mm x 155mm |
| Drawer height 5              | 175mm                 |
| Drawer 5 Internal Dimensions | 525mm x 525mm x 155mm |
|                              |                       |