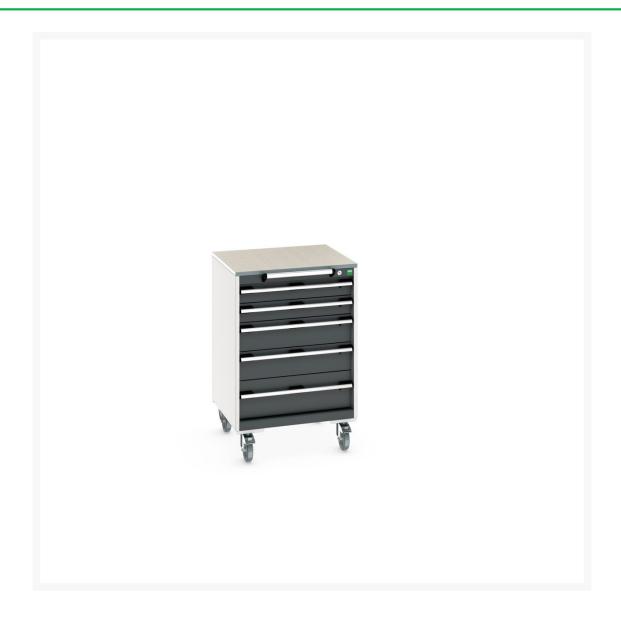

## 40402150. - cubio mobile cabinet

#### **Short Description**

cubio mobile cabinet with 5 drawers & lino worktop WxDxH: 650x650x990mm

### **Additional Information**

| Width                        | 650                   |
|------------------------------|-----------------------|
| Depth                        | 650                   |
| Height                       | 990                   |
| Customs tariff number        | 94032080              |
| Product material             | Sheet steel           |
| Product surface              | Powder coated         |
| Drawer Load Capacity         | 50 kg                 |
| Drawer height 1              | 125mm                 |
| Drawer 1 Internal Dimensions | 525mm x 525mm x 105mm |
| Drawer height 2              | 125mm                 |
| Drawer 2 Internal Dimensions | 525mm x 525mm x 105mm |
| Drawer height 3              | 175mm                 |
| Drawer 3 Internal Dimensions | 525mm x 525mm x 155mm |
| Drawer height 4              | 175mm                 |
| Drawer 4 Internal Dimensions | 525mm x 525mm x 155mm |
| Drawer height 5              | 225mm                 |
| Drawer 5 Internal Dimensions | 525mm x 525mm x 205mm |
|                              |                       |