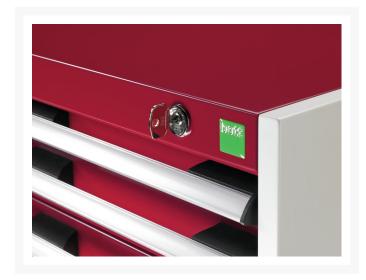

### **Product Images**

# **Product Options**

| Colour: | Anthracite grey |
|---------|-----------------|
|         | Crimson red     |
|         | Gentian blue    |
|         | Light grey      |