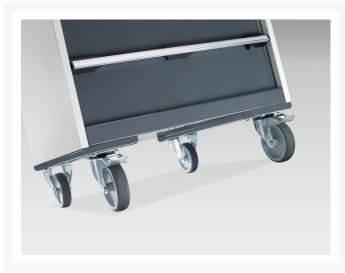

## 40402150. - cubio mobile cabinet

#### **Short Description**

cubio mobile cabinet with 5 drawers & lino worktop WxDxH: 650x650x990mm

### **Product Images**













### **Additional Information**

| Width                        | 650                   |
|------------------------------|-----------------------|
| Depth                        | 650                   |
| Height                       | 990                   |
| Customs tariff number        | 94032080              |
| Product material             | Sheet steel           |
| Product surface              | Powder coated         |
| Drawer Load Capacity         | 50 kg                 |
| Drawer height 1              | 125mm                 |
| Drawer 1 Internal Dimensions | 525mm x 525mm x 105mm |
| Drawer height 2              | 125mm                 |
| Drawer 2 Internal Dimensions | 525mm x 525mm x 105mm |
| Drawer height 3              | 175mm                 |
| Drawer 3 Internal Dimen