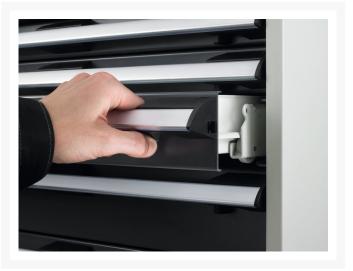

## 40402150. - cubio mobile cabinet

#### **Short Description**

cubio mobile cabinet with 5 drawers & lino worktop WxDxH: 650x650x990mm

### **Product Images**













### **Additional Information**

| Width                        | 650                   |
|------------------------------|-----------------------|
| Depth                        | 650                   |
| Height                       | 990                   |
| Customs tariff number        | 94032080              |
| Product material             | Sheet steel           |
| Product surface              | Powder coated         |
| Drawer Load Capacity         | 50 kg                 |
| Drawer height 1              | 125mm                 |
| Drawer 1 Internal Dimensions | 525mm x 525mm x 105mm |
| Drawer height 2              | 125mm                 |
| Drawer 2 Internal Dimensions | 525mm x 525mm x 105mm |
| Drawer height 3              | 175mm                 |
| Drawer 3 Internal Dim