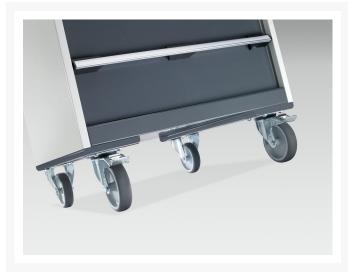

### **Short Description**

cubio mobile cabinet with 6 drawers & multiplex worktop WxDxH: 650x650x990mm