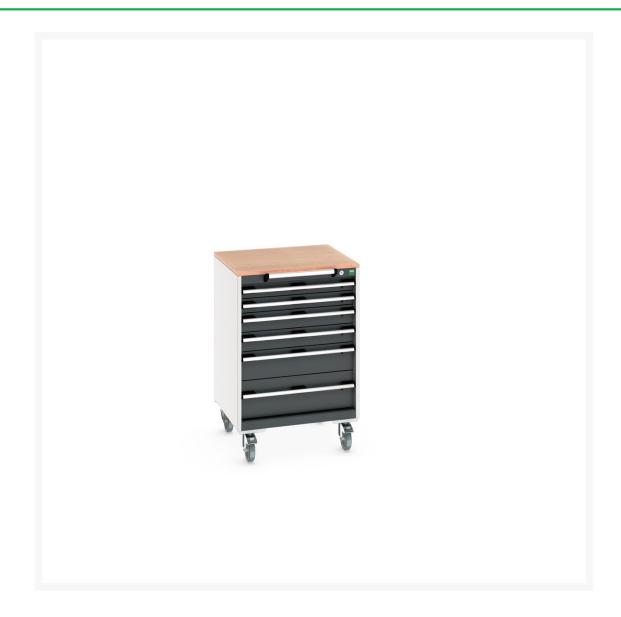

## 40402151. - cubio mobile cabinet

### **Short Description**

cubio mobile cabinet with 6 drawers & multiplex worktop WxDxH: 650x650x990mm

### **Additional Information**

| Width                        | 650                   |
|------------------------------|-----------------------|
| Depth                        | 650                   |
| Height                       | 990                   |
| Customs tariff number        | 94032080              |
| Product material             | Sheet steel           |
| Product surface              | Powder coated         |
| Drawer Load Capacity         | 50 kg                 |
| Drawer height 1              | 75mm                  |
| Drawer 1 Internal Dimensions | 525mm x 525mm x 55mm  |
| Drawer height 2              | 75mm                  |
| Drawer 2 Internal Dimensions | 525mm x 525mm x 55mm  |
| Drawer height 3              | 100mm                 |
| Drawer 3 Internal Dimensions | 525mm x 525mm x 80mm  |
| Drawer height 4              | 100mm                 |
| Drawer 4 Internal Dimensions | 525mm x 525mm x 80mm  |
| Drawer height 5              | 150mm                 |
| Drawer 5 Internal Dimensions | 525mm x 525mm x 130mm |
| Drawer height 6              | 200mm                 |
| Drawer 6 Internal Dimensions | 525mm x 525mm x 180mm |
|                              |                       |