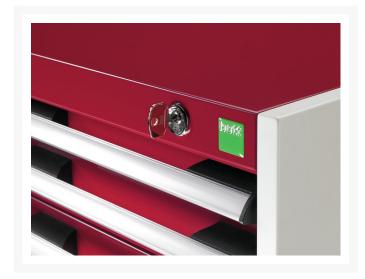

# **Product Options**

| Colour: | Anthracite grey |
|---------|-----------------|
|         | Crimson red     |
|         | Gentian blue    |
|         | Light grey      |