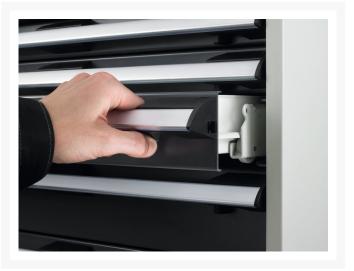

### **Short Description**

cubio mobile cabinet with 6 drawers & multiplex worktop WxDxH: 650x650x990mm