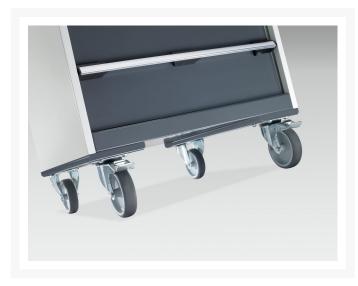

#### **Short Description**

cubio mobile cabinet with 6 drawers & lino worktop WxDxH: 650x650x990mm

### **Additional Information**

| Width                        | 650                   |
|------------------------------|-----------------------|
| Depth                        | 650                   |
| Height                       | 990                   |
| Customs tariff number        | 94032080              |
| Product material             | Sheet steel           |
| Product surface              | Powder coated         |
| Drawer Load Capacity         | 50 kg                 |
| Drawer height 1              | 75mm                  |
| Drawer 1 Internal Dimensions | 525mm x 525mm x 55mm  |
| Drawer height 2              | 75mm                  |
| Drawer 2 Internal Dimensions | 525mm x 525mm x 55mm  |
| Drawer height 3              | 100mm                 |
| Drawer 3 Internal Dimensions | 525mm x 525mm x 80mm  |
| Drawer height 4              | 100mm                 |
| Drawer 4 Internal Dimensions | 525mm x 525mm x 80mm  |
| Drawer height 5              | 150mm                 |
| Drawer 5 Internal Dimensions | 525mm x 525mm x 130mm |
| Drawer height 6              | 200mm                 |
| Drawer 6 Internal Dimensions | 525mm x 525mm x 180mm |
|                              |                       |