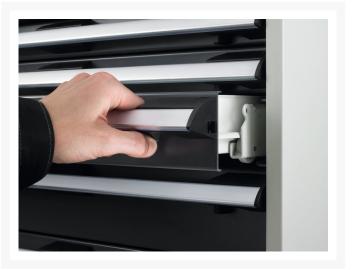

#### **Short Description**

cubio mobile cabinet with 6 drawers & lino worktop WxDxH: 650x650x990mm

### **Additional Information**

| Width                        | 650                   |
|------------------------------|-----------------------|
| Depth                        | 650                   |
| Height                       | 990                   |
| Customs tariff number        | 94032080              |
| Product material             | Sheet steel           |
| Product surface              | Powder coated         |
| Drawer Load Capacity         | 50 kg                 |
| Drawer height 1              | 75mm                  |
| Drawer 1 Internal Dimensions | 525mm x 525mm x 55mm  |
| Drawer height 2              | 75mm                  |
| Drawer 2 Internal Dimensions | 525mm x 525mm x 55mm  |
| Drawer height 3              | 100mm                 |
| Drawer 3 Internal Dimensions | 525mm x 525mm x 80mm  |
| Drawer height 4              | 100mm                 |
| Drawer 4 Internal Dimensions | 525mm x 525mm x 80mm  |
| Drawer height 5              | 150mm                 |
| Drawer 5 Internal Dimensions | 525mm x 525mm x 130mm |
| Drawer height 6              | 200mm                 |
| Drawer 6 Internal Dimensions | 525mm x 525mm x 180mm |
|                              |                       |