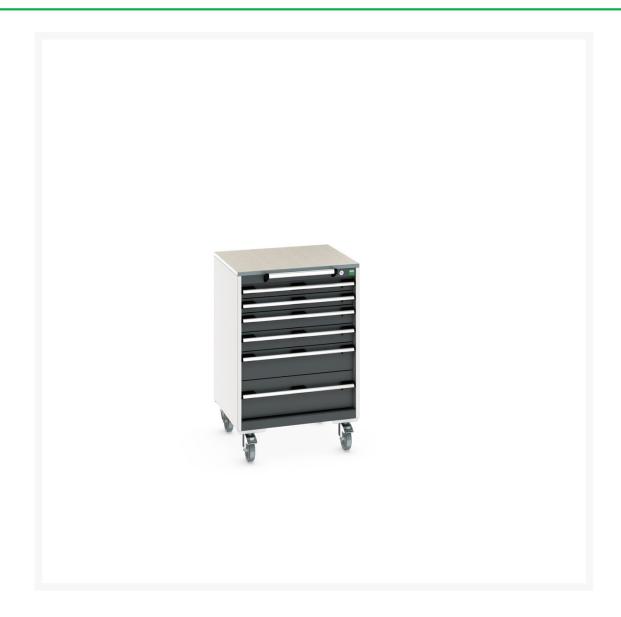

## 40402152. - cubio mobile cabinet

#### **Short Description**

cubio mobile cabinet with 6 drawers & lino worktop WxDxH: 650x650x990mm

### **Additional Information**

| Width                        | 650                   |
|------------------------------|-----------------------|
| Depth                        | 650                   |
| Height                       | 990                   |
| Customs tariff number        | 94032080              |
| Product material             | Sheet steel           |
| Product surface              | Powder coated         |
| Drawer Load Capacity         | 50 kg                 |
| Drawer height 1              | 75mm                  |
| Drawer 1 Internal Dimensions | 525mm x 525mm x 55mm  |
| Drawer height 2              | 75mm                  |
| Drawer 2 Internal Dimensions | 525mm x 525mm x 55mm  |
| Drawer height 3              | 100mm                 |
| Drawer 3 Internal Dimensions | 525mm x 525mm x 80mm  |
| Drawer height 4              | 100mm                 |
| Drawer 4 Internal Dimensions | 525mm x 525mm x 80mm  |
| Drawer height 5              | 150mm                 |
| Drawer 5 Internal Dimensions | 525mm x 525mm x 130mm |
| Drawer height 6              | 200mm                 |
| Drawer 6 Internal Dimensions | 525mm x 525mm x 180mm |
|                              |                       |