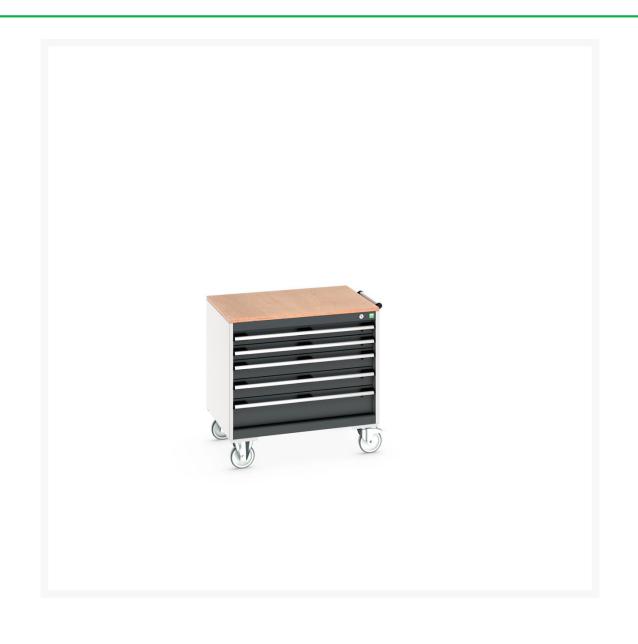

# 40402153. - cubio mobile cabinet

#### **Short Description**

cubio mobile cabinet with 5 drawers & multiplex worktop WxDxH: 800x650x790mm

### **Additional Information**

| Width                        | 800                   |
|------------------------------|-----------------------|
| Depth                        | 650                   |
| Height                       | 790                   |
| Customs tariff number        | 94032080              |
| Product material             | Sheet steel           |
| Product surface              | Powder coated         |
| Drawer Load Capacity         | 50 kg                 |
| Drawer height 1              | 75mm                  |
| Drawer 1 Internal Dimensions | 675mm x 525mm x 55mm  |
| Drawer height 2              | 75mm                  |
| Drawer 2 Internal Dimensions | 675mm x 525mm x 55mm  |
| Drawer height 3              | 100mm                 |
| Drawer 3 Internal Dimensions | 675mm x 525mm x 80mm  |
| Drawer height 4              | 100mm                 |
| Drawer 4 Internal Dimensions | 675mm x 525mm x 80mm  |
| Drawer height 5              | 150mm                 |
| Drawer 5 Internal Dimensions | 675mm x 525mm x 130mm |
|                              |                       |