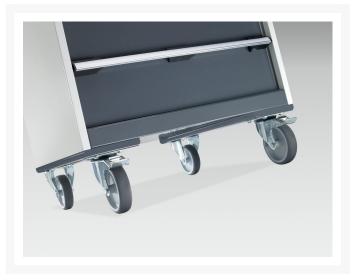

# 40402153. - cubio mobile cabinet

#### **Short Description**

cubio mobile cabinet with 5 drawers & multiplex worktop WxDxH: 800x650x790mm

### **Product Images**













### **Additional Information**

| Width                        | 800                   |
|------------------------------|-----------------------|
| Depth                        | 650                   |
| Height                       | 790                   |
| Customs tariff number        | 94032080              |
| Product material             | Sheet steel           |
| Product surface              | Powder coated         |
| Drawer Load Capacity         | 50 kg                 |
| Drawer height 1              | 75mm                  |
| Drawer 1 Internal Dimensions | 675mm x 525mm x 55mm  |
| Drawer height 2              | 75mm                  |
| Drawer 2 Internal Dimensions | 675mm x 525mm x 55mm  |
| Drawer height 3              | 100mm                 |
| Drawer 3 Internal Dimen