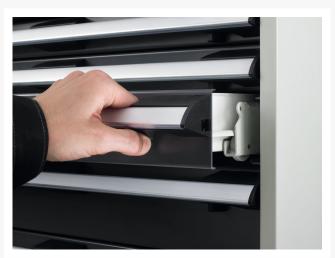

# 40402153. - cubio mobile cabinet

#### **Short Description**

cubio mobile cabinet with 5 drawers & multiplex worktop WxDxH: 800x650x790mm

### **Product Images**













### **Additional Information**

| Width                        | 800                   |
|------------------------------|-----------------------|
| Depth                        | 650                   |
| Height                       | 790                   |
| Customs tariff number        | 94032080              |
| Product material             | Sheet steel           |
| Product surface              | Powder coated         |
| Drawer Load Capacity         | 50 kg                 |
| Drawer height 1              | 75mm                  |
| Drawer 1 Internal Dimensions | 675mm x 525mm x 55mm  |
| Drawer height 2              | 75mm                  |
| Drawer 2 Internal Dimensions | 675mm x 525mm x 55mm  |
| Drawer height 3              | 100mm                 |
| Drawer 3 Internal Dim