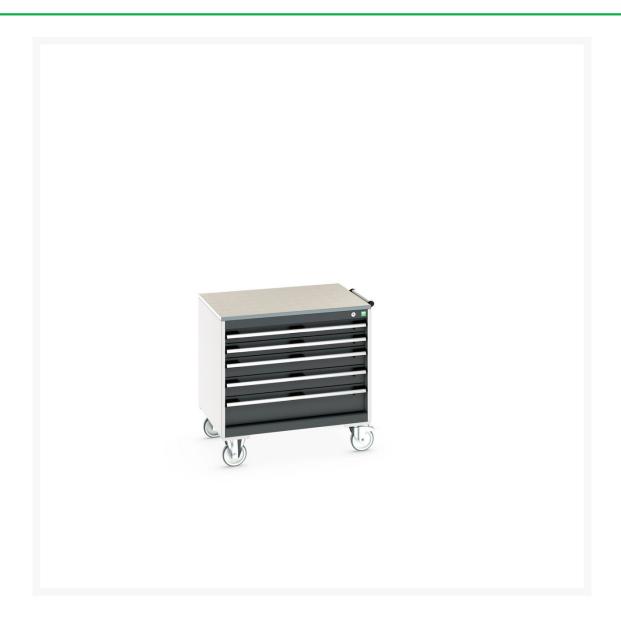

# 40402154. - cubio mobile cabinet

#### **Short Description**

cubio mobile cabinet with 5 drawers & lino worktop WxDxH: 800x650x790mm

### **Additional Information**

| Width                        | 800                   |
|------------------------------|-----------------------|
| Depth                        | 650                   |
| Height                       | 790                   |
| Customs tariff number        | 94032080              |
| Product material             | Sheet steel           |
| Product surface              | Powder coated         |
| Drawer Load Capacity         | 50 kg                 |
| Drawer height 1              | 75mm                  |
| Drawer 1 Internal Dimensions | 675mm x 525mm x 55mm  |
| Drawer height 2              | 75mm                  |
| Drawer 2 Internal Dimensions | 675mm x 525mm x 55mm  |
| Drawer height 3              | 100mm                 |
| Drawer 3 Internal Dimensions | 675mm x 525mm x 80mm  |
| Drawer height 4              | 100mm                 |
| Drawer 4 Internal Dimensions | 675mm x 525mm x 80mm  |
| Drawer height 5              | 150mm                 |
| Drawer 5 Internal Dimensions | 675mm x 525mm x 130mm |
|                              |                       |