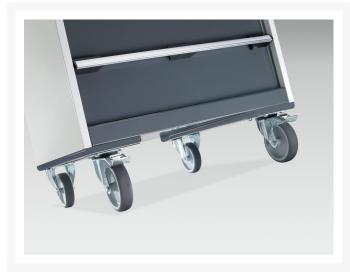

# 40402154. - cubio mobile cabinet

#### **Short Description**

cubio mobile cabinet with 5 drawers & lino worktop WxDxH: 800x650x790mm

### **Product Images**













### **Additional Information**

| Width                        | 800                   |
|------------------------------|-----------------------|
| Depth                        | 650                   |
| Height                       | 790                   |
| Customs tariff number        | 94032080              |
| Product material             | Sheet steel           |
| Product surface              | Powder coated         |
| Drawer Load Capacity         | 50 kg                 |
| Drawer height 1              | 75mm                  |
| Drawer 1 Internal Dimensions | 675mm x 525mm x 55mm  |
| Drawer height 2              | 75mm                  |
| Drawer 2 Internal Dimensions | 675mm x 525mm x 55mm  |
| Drawer height 3              | 100mm                 |
| Drawer 3 Internal Dimen