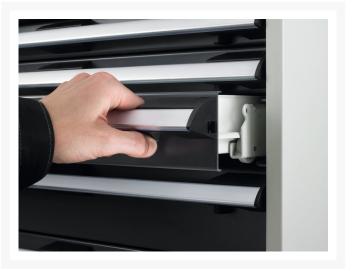

# 40402154. - cubio mobile cabinet

#### **Short Description**

cubio mobile cabinet with 5 drawers & lino worktop WxDxH: 800x650x790mm

### **Product Images**













### **Additional Information**

| Width                        | 800                   |
|------------------------------|-----------------------|
| Depth                        | 650                   |
| Height                       | 790                   |
| Customs tariff number        | 94032080              |
| Product material             | Sheet steel           |
| Product surface              | Powder coated         |
| Drawer Load Capacity         | 50 kg                 |
| Drawer height 1              | 75mm                  |
| Drawer 1 Internal Dimensions | 675mm x 525mm x 55mm  |
| Drawer height 2              | 75mm                  |
| Drawer 2 Internal Dimensions | 675mm x 525mm x 55mm  |
| Drawer height 3              | 100mm                 |
| Drawer 3 Internal Dim