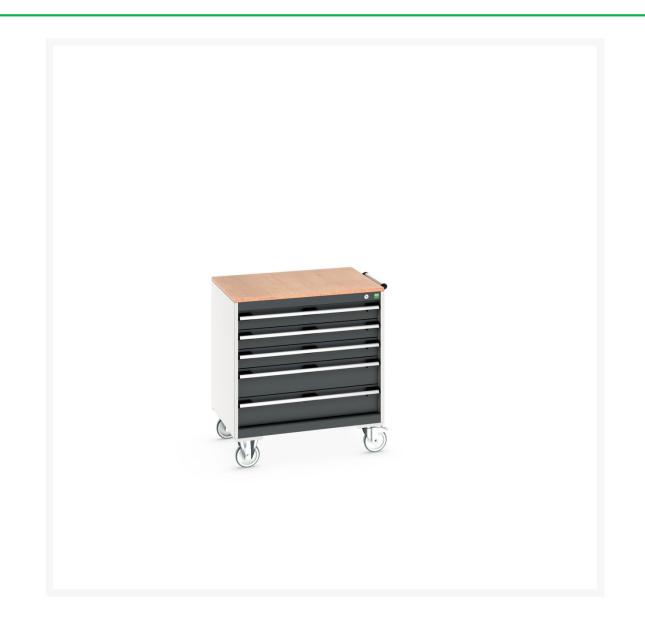

# 40402155. - cubio mobile cabinet

#### **Short Description**

cubio mobile cabinet with 5 drawers & multiplex worktop WxDxH: 800x650x890mm

### **Additional Information**

| Width                        | 800                   |
|------------------------------|-----------------------|
| Depth                        | 650                   |
| Height                       | 890                   |
| Customs tariff number        | 94032080              |
| Product material             | Sheet steel           |
| Product surface              | Powder coated         |
| Drawer Load Capacity         | 50 kg                 |
| Drawer height 1              | 100mm                 |
| Drawer 1 Internal Dimensions | 675mm x 525mm x 80mm  |
| Drawer height 2              | 100mm                 |
| Drawer 2 Internal Dimensions | 675mm x 525mm x 80mm  |
| Drawer height 3              | 100mm                 |
| Drawer 3 Internal Dimensions | 675mm x 525mm x 80mm  |
| Drawer height 4              | 150mm                 |
| Drawer 4 Internal Dimensions | 675mm x 525mm x 130mm |
| Drawer height 5              | 150mm                 |
| Drawer 5 Internal Dimensions | 675mm x 525mm x 130mm |
|                              |                       |