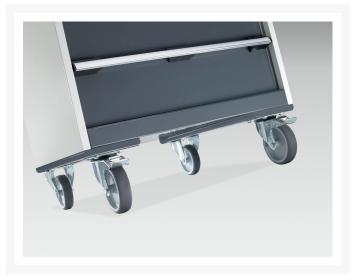

# 40402155. - cubio mobile cabinet

#### **Short Description**

cubio mobile cabinet with 5 drawers & multiplex worktop WxDxH: 800x650x890mm

### **Product Images**













### **Additional Information**

| Width                        | 800                   |
|------------------------------|-----------------------|
| Depth                        | 650                   |
| Height                       | 890                   |
| Customs tariff number        | 94032080              |
| Product material             | Sheet steel           |
| Product surface              | Powder coated         |
| Drawer Load Capacity         | 50 kg                 |
| Drawer height 1              | 100mm                 |
| Drawer 1 Internal Dimensions | 675mm x 525mm x 80mm  |
| Drawer height 2              | 100mm                 |
| Drawer 2 Internal Dimensions | 675mm x 525mm x 80mm  |
| Drawer height 3              | 100mm                 |
| Drawer 3 Internal Dimen