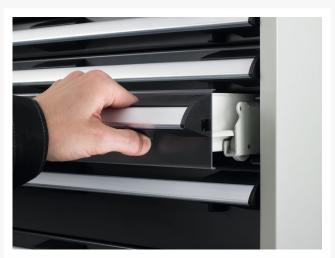

# 40402155. - cubio mobile cabinet

#### **Short Description**

cubio mobile cabinet with 5 drawers & multiplex worktop WxDxH: 800x650x890mm

### **Product Images**













### **Additional Information**

| Width                        | 800                   |
|------------------------------|-----------------------|
| Depth                        | 650                   |
| Height                       | 890                   |
| Customs tariff number        | 94032080              |
| Product material             | Sheet steel           |
| Product surface              | Powder coated         |
| Drawer Load Capacity         | 50 kg                 |
| Drawer height 1              | 100mm                 |
| Drawer 1 Internal Dimensions | 675mm x 525mm x 80mm  |
| Drawer height 2              | 100mm                 |
| Drawer 2 Internal Dimensions | 675mm x 525mm x 80mm  |
| Drawer height 3              | 100mm                 |
| Drawer 3 Internal Dim