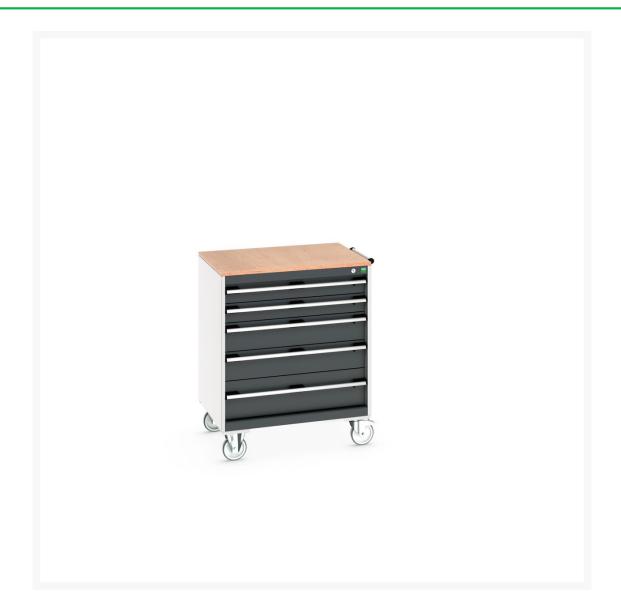

## 40402157. - cubio mobile cabinet

#### **Short Description**

cubio mobile cabinet with 5 drawers & multiplex worktop WxDxH: 800x650x990mm

### **Additional Information**

| Width                        | 800                   |
|------------------------------|-----------------------|
| Depth                        | 650                   |
| Height                       | 990                   |
| Customs tariff number        | 94032080              |
| Product material             | Sheet steel           |
| Product surface              | Powder coated         |
| Drawer Load Capacity         | 50 kg                 |
| Drawer height 1              | 100mm                 |
| Drawer 1 Internal Dimensions | 675mm x 525mm x 80mm  |
| Drawer height 2              | 100mm                 |
| Drawer 2 Internal Dimensions | 675mm x 525mm x 80mm  |
| Drawer height 3              | 150mm                 |
| Drawer 3 Internal Dimensions | 675mm x 525mm x 130mm |
| Drawer height 4              | 150mm                 |
| Drawer 4 Internal Dimensions | 675mm x 525mm x 130mm |
| Drawer height 5              | 200mm                 |
| Drawer 5 Internal Dimensions | 675mm x 525mm x 180mm |
|                              |                       |