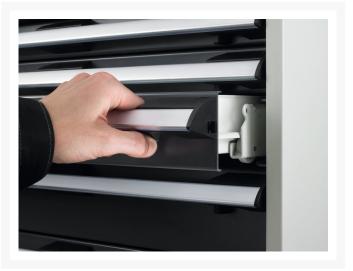

## 40402157. - cubio mobile cabinet

#### **Short Description**

cubio mobile cabinet with 5 drawers & multiplex worktop WxDxH: 800x650x990mm

### **Product Images**













### **Additional Information**

| Width                        | 800                   |
|------------------------------|-----------------------|
| Depth                        | 650                   |
| Height                       | 990                   |
| Customs tariff number        | 94032080              |
| Product material             | Sheet steel           |
| Product surface              | Powder coated         |
| Drawer Load Capacity         | 50 kg                 |
| Drawer height 1              | 100mm                 |
| Drawer 1 Internal Dimensions | 675mm x 525mm x 80mm  |
| Drawer height 2              | 100mm                 |
| Drawer 2 Internal Dimensions | 675mm x 525mm x 80mm  |
| Drawer height 3              | 150mm                 |
| Drawer 3 Internal Dim