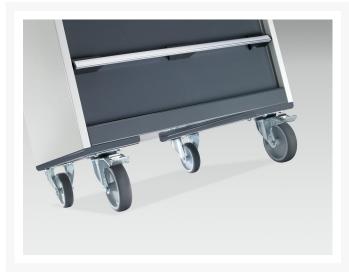

## 40402157. - cubio mobile cabinet

#### **Short Description**

cubio mobile cabinet with 5 drawers & multiplex worktop WxDxH: 800x650x990mm

### **Product Images**













### **Additional Information**

| Width                        | 800                   |
|------------------------------|-----------------------|
| Depth                        | 650                   |
| Height                       | 990                   |
| Customs tariff number        | 94032080              |
| Product material             | Sheet steel           |
| Product surface              | Powder coated         |
| Drawer Load Capacity         | 50 kg                 |
| Drawer height 1              | 100mm                 |
| Drawer 1 Internal Dimensions | 675mm x 525mm x 80mm  |
| Drawer height 2              | 100mm                 |
| Drawer 2 Internal Dimensions | 675mm x 525mm x 80mm  |
| Drawer height 3              | 150mm                 |
| Drawer 3 Internal Dimen