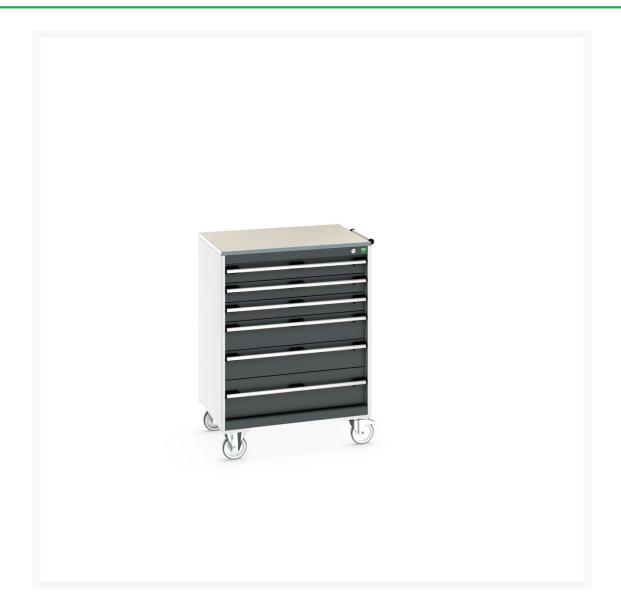

## 40402160. - cubio mobile cabinet

### **Short Description**

cubio mobile cabinet with 6 drawers & lino worktop WxDxH: 800x650x1090mm

### **Additional Information**

| Width                        | 800                   |
|------------------------------|-----------------------|
| Depth                        | 650                   |
| Height                       | 1090                  |
| Customs tariff number        | 94032080              |
| Product material             | Sheet steel           |
| Product surface              | Powder coated         |
| Drawer Load Capacity         | 50 kg                 |
| Drawer height 1              | 100mm                 |
| Drawer 1 Internal Dimensions | 675mm x 525mm x 80mm  |
| Drawer height 2              | 100mm                 |
| Drawer 2 Internal Dimensions | 675mm x 525mm x 80mm  |
| Drawer height 3              | 100mm                 |
| Drawer 3 Internal Dimensions | 675mm x 525mm x 80mm  |
| Drawer height 4              | 150mm                 |
| Drawer 4 Internal Dimensions | 675mm x 525mm x 130mm |
| Drawer height 5              | 150mm                 |
| Drawer 5 Internal Dimensions | 675mm x 525mm x 130mm |
| Drawer height 6              | 200mm                 |
| Drawer 6 Internal Dimensions | 675mm x 525mm x 180mm |
|                              |                       |