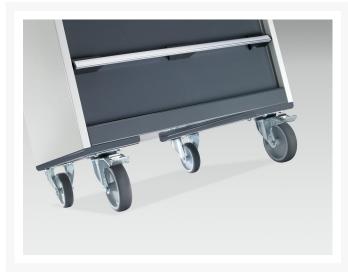

### **Short Description**

cubio mobile cabinet with 6 drawers & lino worktop WxDxH: 800x650x1090mm