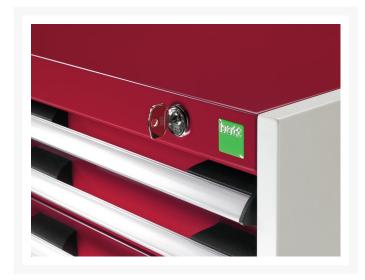

## **Product Images**

# **Product Options**

| Colour: | Anthracite grey |
|---------|-----------------|
|         | Crimson red     |
|         | Gentian blue    |
|         | Light grey      |