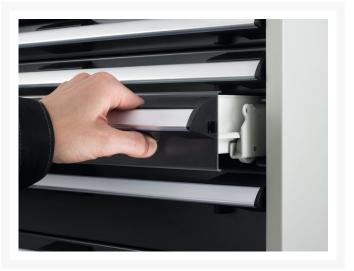

### **Short Description**

cubio mobile cabinet with 6 drawers & lino worktop WxDxH: 800x650x1090mm