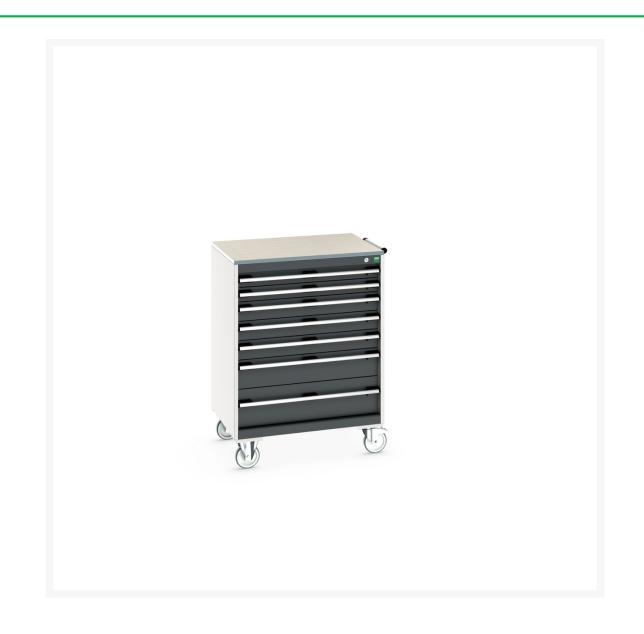

#### **Short Description**

cubio mobile cabinet with 7 drawers & lino worktop WxDxH: 800x650x1090mm

### **Additional Information**

| Width                        | 800                   |
|------------------------------|-----------------------|
| Depth                        | 650                   |
| Height                       | 1090                  |
| Customs tariff number        | 94032080              |
| Product material             | Sheet steel           |
| Product surface              | Powder coated         |
| Drawer Load Capacity         | 50 kg                 |
| Drawer height 1              | 75mm                  |
| Drawer 1 Internal Dimensions | 675mm x 525mm x 55mm  |
| Drawer height 2              | 75mm                  |
| Drawer 2 Internal Dimensions | 675mm x 525mm x 55mm  |
| Drawer height 3              | 100mm                 |
| Drawer 3 Internal Dimensions | 675mm x 525mm x 80mm  |
| Drawer height 4              | 100mm                 |
| Drawer 4 Internal Dimensions | 675mm x 525mm x 80mm  |
| Drawer height 5              | 100mm                 |
| Drawer 5 Internal Dimensions | 675mm x 525mm x 80mm  |
| Drawer height 6              | 150mm                 |
| Drawer 6 Internal Dimensions | 675mm x 525mm x 130mm |
| Drawer height 7              | 200mm                 |
| Drawer 7 Internal Dimensions | 675mm x 525mm x 180mm |
|                              |                       |