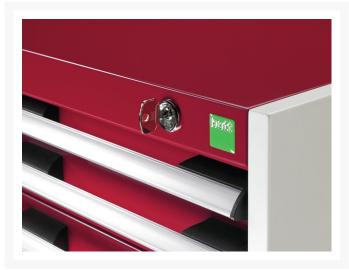

## **Product Options**

| Colour: | Anthracite grey |
|---------|-----------------|
|         | Crimson red     |
|         | Gentian blue    |
|         | Light grey      |