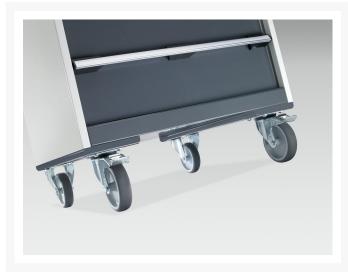

# 40402164. - cubio mobile cabinet

### **Short Description**

cubio mobile cabinet with 5 drawers & lino worktop WxDxH: 1050x650x890mm

## **Product Images**













## **Additional Information**

| Width                        | 1050                  |
|------------------------------|-----------------------|
| Depth                        | 650                   |
| Height                       | 890                   |
| Customs tariff number        | 94032080              |
| Product material             | Sheet steel           |
| Product surface              | Powder coated         |
| Drawer Load Capacity         | 50 kg                 |
| Drawer height 1              | 75mm                  |
| Drawer 1 Internal Dimensions | 925mm x 525mm x 55mm  |
| Drawer height 2              | 75mm                  |
| Drawer 2 Internal Dimensions | 925mm x 525mm x 55mm  |
| Drawer height 3              | 100mm                 |
| Drawer 3 Internal Dimens