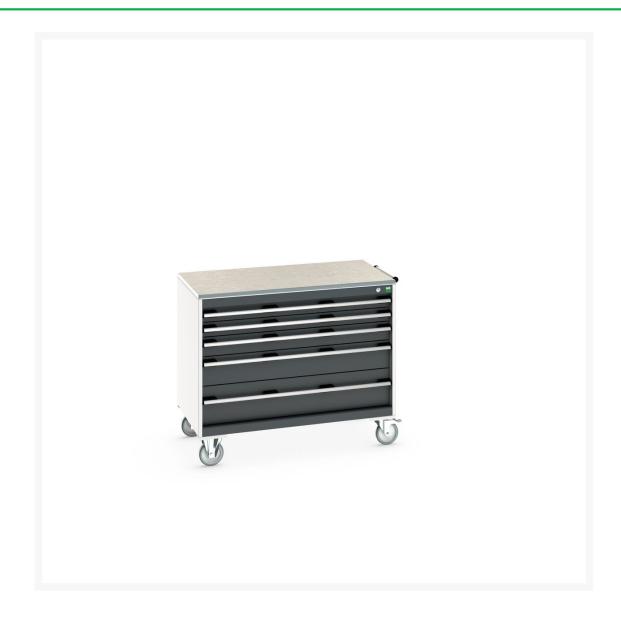

### **Short Description**

cubio mobile cabinet with 5 drawers & lino worktop WxDxH: 1050x650x890mm

## **Additional Information**

| Width                        | 1050                  |
|------------------------------|-----------------------|
| Depth                        | 650                   |
| Height                       | 890                   |
| Customs tariff number        | 94032080              |
| Product material             | Sheet steel           |
| Product surface              | Powder coated         |
| Drawer Load Capacity         | 50 kg                 |
| Drawer height 1              | 75mm                  |
| Drawer 1 Internal Dimensions | 925mm x 525mm x 55mm  |
| Drawer height 2              | 75mm                  |
| Drawer 2 Internal Dimensions | 925mm x 525mm x 55mm  |
| Drawer height 3              | 100mm                 |
| Drawer 3 Internal Dimensions | 925mm x 525mm x 80mm  |
| Drawer height 4              | 150mm                 |
| Drawer 4 Internal Dimensions | 925mm x 525mm x 130mm |
| Drawer height 5              | 200mm                 |
| Drawer 5 Internal Dimensions | 925mm x 525mm x 180mm |
|                              |                       |