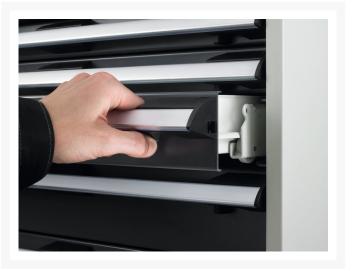

# 40402164. - cubio mobile cabinet

### **Short Description**

cubio mobile cabinet with 5 drawers & lino worktop WxDxH: 1050x650x890mm

## **Product Images**













## **Additional Information**

| Width                        | 1050                  |
|------------------------------|-----------------------|
| Depth                        | 650                   |
| Height                       | 890                   |
| Customs tariff number        | 94032080              |
| Product material             | Sheet steel           |
| Product surface              | Powder coated         |
| Drawer Load Capacity         | 50 kg                 |
| Drawer height 1              | 75mm                  |
| Drawer 1 Internal Dimensions | 925mm x 525mm x 55mm  |
| Drawer height 2              | 75mm                  |
| Drawer 2 Internal Dimensions | 925mm x 525mm x 55mm  |
| Drawer height 3              | 100mm                 |
| Drawer 3 Internal Dime