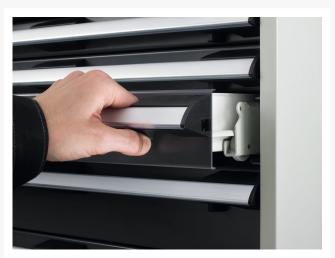

# 40402166. - cubio mobile cabinet

#### **Short Description**

cubio mobile cabinet with 5 drawers & lino worktop WxDxH: 1050x650x990mm

### **Product Images**













### **Additional Information**

| Width                        | 1050                  |
|------------------------------|-----------------------|
| Depth                        | 650                   |
| Height                       | 990                   |
| Customs tariff number        | 94032080              |
| Product material             | Sheet steel           |
| Product surface              | Powder coated         |
| Drawer Load Capacity         | 50 kg                 |
| Drawer height 1              | 100mm                 |
| Drawer 1 Internal Dimensions | 925mm x 525mm x 80mm  |
| Drawer height 2              | 100mm                 |
| Drawer 2 Internal Dimensions | 925mm x 525mm x 80mm  |
| Drawer height 3              | 150mm                 |
| Drawer 3 Internal Dim