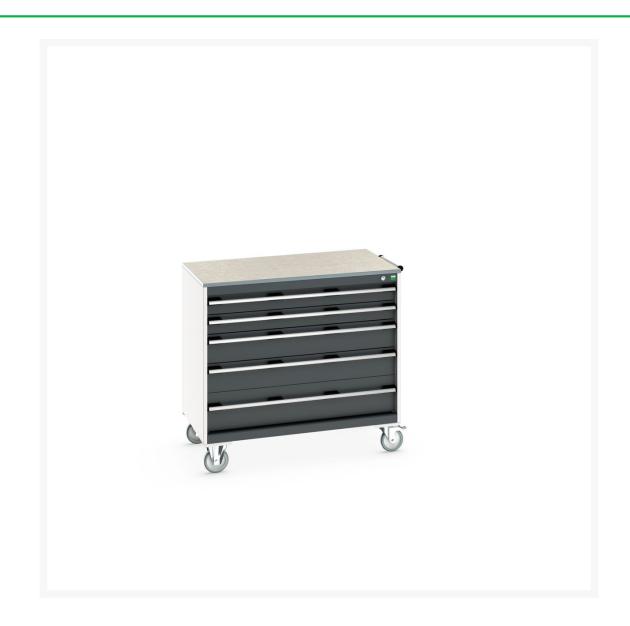

# 40402166. - cubio mobile cabinet

#### **Short Description**

cubio mobile cabinet with 5 drawers & lino worktop WxDxH: 1050x650x990mm

### **Additional Information**

| Width                        | 1050                  |
|------------------------------|-----------------------|
| Depth                        | 650                   |
| Height                       | 990                   |
| Customs tariff number        | 94032080              |
| Product material             | Sheet steel           |
| Product surface              | Powder coated         |
| Drawer Load Capacity         | 50 kg                 |
| Drawer height 1              | 100mm                 |
| Drawer 1 Internal Dimensions | 925mm x 525mm x 80mm  |
| Drawer height 2              | 100mm                 |
| Drawer 2 Internal Dimensions | 925mm x 525mm x 80mm  |
| Drawer height 3              | 150mm                 |
| Drawer 3 Internal Dimensions | 925mm x 525mm x 130mm |
| Drawer height 4              | 150mm                 |
| Drawer 4 Internal Dimensions | 925mm x 525mm x 130mm |
| Drawer height 5              | 200mm                 |
| Drawer 5 Internal Dimensions | 925mm x 525mm x 180mm |
|                              |                       |