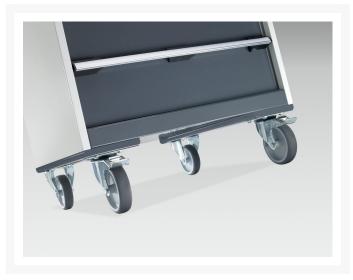

# 40402166. - cubio mobile cabinet

#### **Short Description**

cubio mobile cabinet with 5 drawers & lino worktop WxDxH: 1050x650x990mm

### **Product Images**













### **Additional Information**

| Width                        | 1050                  |
|------------------------------|-----------------------|
| Depth                        | 650                   |
| Height                       | 990                   |
| Customs tariff number        | 94032080              |
| Product material             | Sheet steel           |
| Product surface              | Powder coated         |
| Drawer Load Capacity         | 50 kg                 |
| Drawer height 1              | 100mm                 |
| Drawer 1 Internal Dimensions | 925mm x 525mm x 80mm  |
| Drawer height 2              | 100mm                 |
| Drawer 2 Internal Dimensions | 925mm x 525mm x 80mm  |
| Drawer height 3              | 150mm                 |
| Drawer 3 Internal Dimen