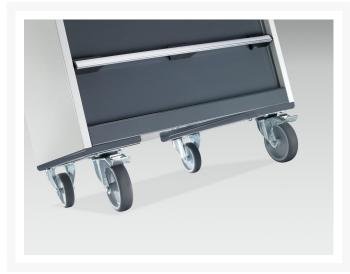

# 41006006. - cubio mobile cabinet 50/50 (top tray)

#### **Short Description**

cubio mobile cabinet 50/50 (top tray) cupboard / 4 drawer WxDxH: 1050x525x885mm

### **Product Images**













### **Additional Information**

| Width                        | 1050                  |
|------------------------------|-----------------------|
| Depth                        | 525                   |
| Height                       | 885                   |
| Customs tariff number        | 94032080              |
| Product material             | Sheet steel           |
| Product surface              | Powder coated         |
| Drawer Load Capacity         | 50 kg                 |
| Drawer height 1              | 100mm                 |
| Drawer 1 Internal Dimensions | 925mm x 400mm x 80mm  |
| Drawer height 2              | 150mm                 |
| Drawer 2 Internal Dimensions | 925mm x 400mm x 130mm |
| Drawer height 3              | 150mm                 |
| Drawer 3 Internal Dimen