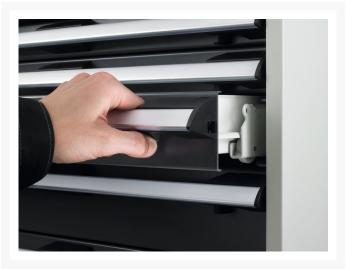

# 41006006. - cubio mobile cabinet 50/50 (top tray)

#### **Short Description**

cubio mobile cabinet 50/50 (top tray) cupboard / 4 drawer WxDxH: 1050x525x885mm

### **Product Images**













### **Additional Information**

| Width                        | 1050                  |
|------------------------------|-----------------------|
| Depth                        | 525                   |
| Height                       | 885                   |
| Customs tariff number        | 94032080              |
| Product material             | Sheet steel           |
| Product surface              | Powder coated         |
| Drawer Load Capacity         | 50 kg                 |
| Drawer height 1              | 100mm                 |
| Drawer 1 Internal Dimensions | 925mm x 400mm x 80mm  |
| Drawer height 2              | 150mm                 |
| Drawer 2 Internal Dimensions | 925mm x 400mm x 130mm |
| Drawer height 3              | 150mm                 |
| Drawer 3 Internal Dim