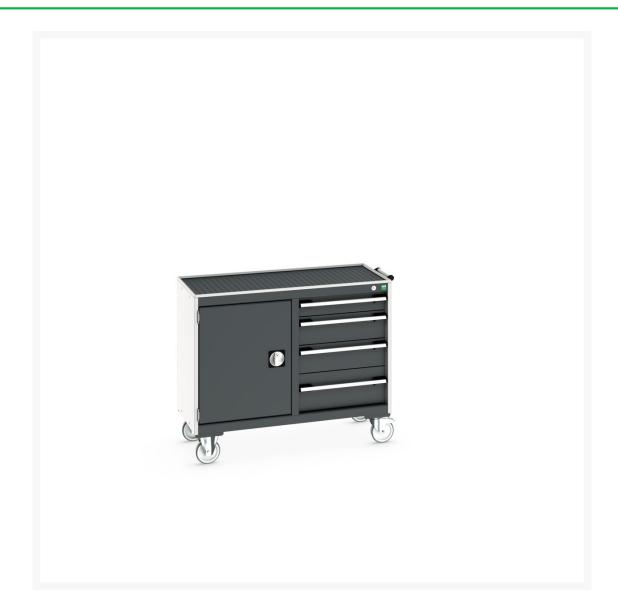

# 41006006. - cubio mobile cabinet 50/50 (top tray)

#### **Short Description**

cubio mobile cabinet 50/50 (top tray) cupboard / 4 drawer WxDxH: 1050x525x885mm

### **Additional Information**

| Width                        | 1050                  |
|------------------------------|-----------------------|
| Depth                        | 525                   |
| Height                       | 885                   |
| Customs tariff number        | 94032080              |
| Product material             | Sheet steel           |
| Product surface              | Powder coated         |
| Drawer Load Capacity         | 50 kg                 |
| Drawer height 1              | 100mm                 |
| Drawer 1 Internal Dimensions | 925mm x 400mm x 80mm  |
| Drawer height 2              | 150mm                 |
| Drawer 2 Internal Dimensions | 925mm x 400mm x 130mm |
| Drawer height 3              | 150mm                 |
| Drawer 3 Internal Dimensions | 925mm x 400mm x 130mm |
| Drawer height 4              | 200mm                 |
| Drawer 4 Internal Dimensions | 925mm x 400mm x 180mm |
| Door type                    | Perfo                 |
| Door height 1                | 600 mm                |
|                              |                       |