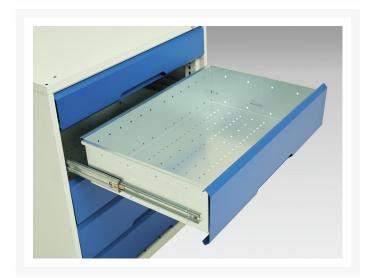

### **Additional Information**

| Width                        | 700                   |
|------------------------------|-----------------------|
| Depth                        | 600                   |
| Height                       | 930                   |
| Customs tariff number        | 94032080              |
| Product material             | Sheet steel           |
| Product surface              | Powder coated         |
| Drawer Load Capacity         | 75 kg                 |
| Drawer height 1              | 175mm                 |
| Drawer 1 Internal Dimensions | 405mm x 430mm x 150mm |
| Drawer height 2              | 175mm                 |
| Drawer 2 Internal Dimensions | 405mm x 430mm x 150mm |
| Drawer height 3              | 175mm                 |
| Drawer 3 Internal Dimensions | 405mm x 430mm x 150mm |