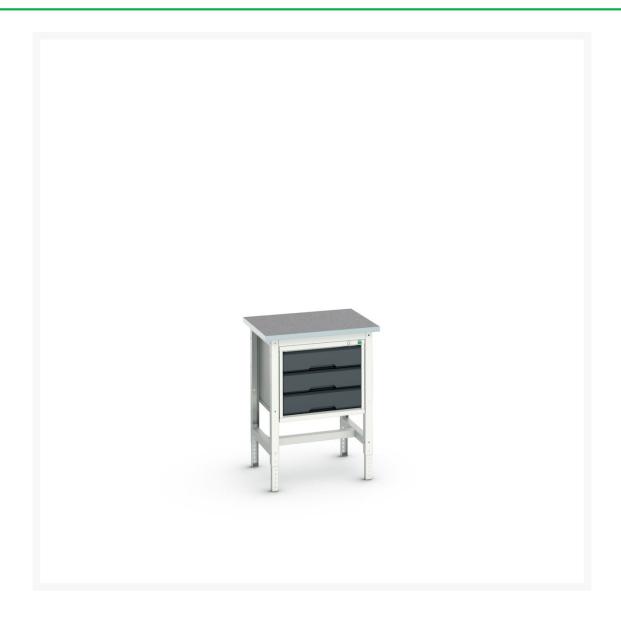

# 16921603. - verso adj. height workstand

#### **Short Description**

verso adj. height workstand with 3 drawer cabinet & lino top WxDxH: 700x600x780-930mm

### **Additional Information**

| Width                        | 700                   |
|------------------------------|-----------------------|
| Depth                        | 600                   |
| Height                       | 930                   |
| Customs tariff number        | 94032080              |
| Product material             | Sheet steel           |
| Product surface              | Powder coated         |
| Drawer Load Capacity         | 75 kg                 |
| Drawer height 1              | 175mm                 |
| Drawer 1 Internal Dimensions | 405mm x 430mm x 150mm |
| Drawer height 2              | 175mm                 |
| Drawer 2 Internal Dimensions | 405mm x 430mm x 150mm |
| Drawer height 3              | 175mm                 |
| Drawer 3 Internal Dimensions | 405mm x 430mm x 150mm |