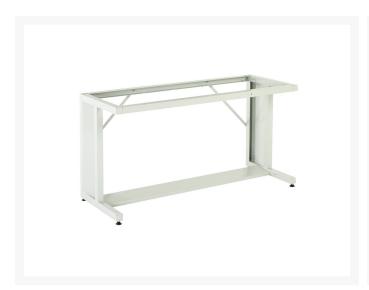

## **Short Description**

verso cantilever bench with multiplex worktop WxDxH: 2000x600x930mm RAL 7035