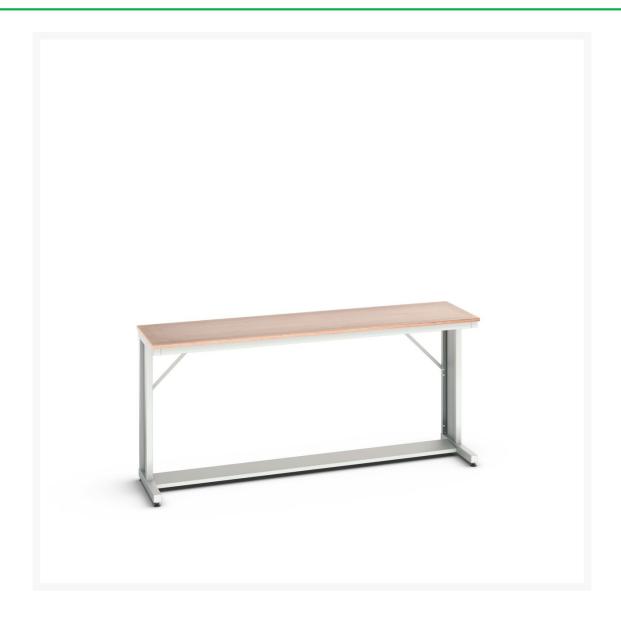

## **Short Description**

verso cantilever bench with multiplex worktop WxDxH: 2000x600x930mm RAL 7035