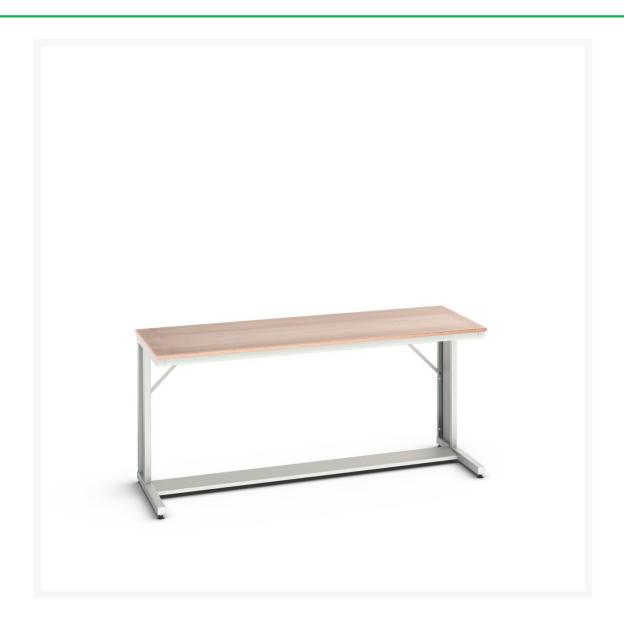

## 16922330.16 - verso cantilever bench

## **Short Description**

verso cantilever bench with multiplex worktop WxDxH: 2000x800x930mm RAL 7035