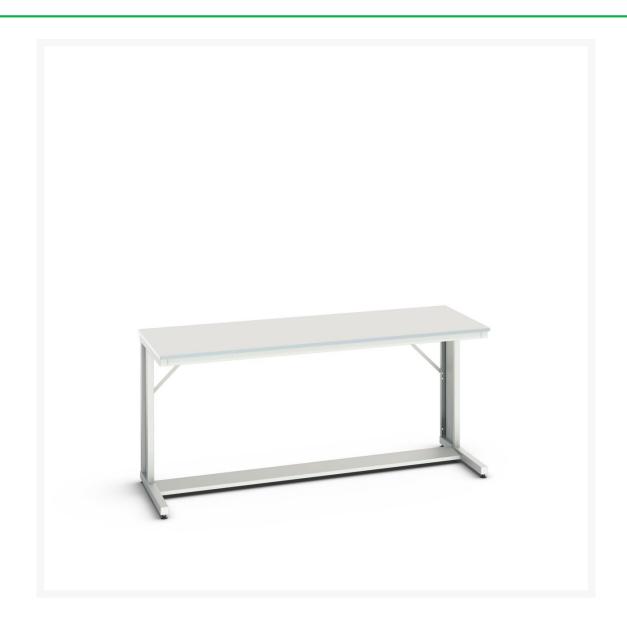

## 16922331.16 - verso cantilever bench

## **Short Description**

verso cantilever bench with MFC worktop WxDxH: 2000x800x930mm RAL 7035