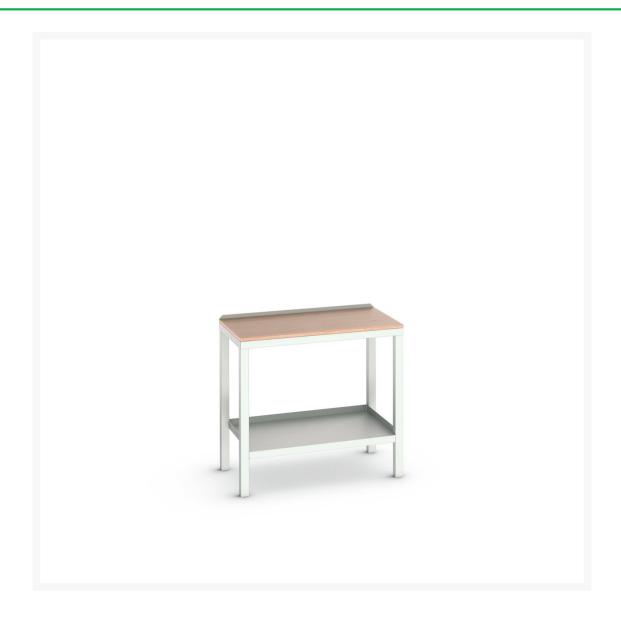

## 16922503.16 - verso welded bench

## **Short Description**

verso welded bench with multiplex worktop WxDxH: 1000x600x930mm RAL 7035

## **Additional Information**

| Width                        | 1000                  |
|------------------------------|-----------------------|
| Depth                        | 600                   |
| Height                       | 930                   |
| Customs tariff number        | 94032080              |
| Colour                       | Light grey            |
| RAL colour                   | RAL7035               |
| Product material             | Sheet steel           |
| Product surface              | Powder coated         |
| Drawer 6 Internal Dimensions | 880mm x 480mm x -25mm |
| Drawer 7 Internal Dimensions | 880mm x 480mm x -25mm |
| Drawer 8 Internal Dimensions | 880mm x 480mm x -25mm |
| Drawer 9 Internal Dimensions | 880mm x 480mm x -25mm |