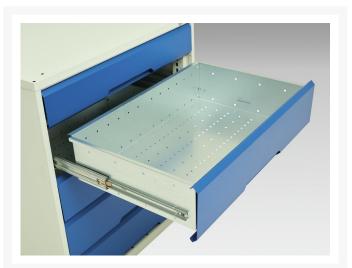

### **Additional Information**

| Width                        | 1000                  |
|------------------------------|-----------------------|
| Depth                        | 600                   |
| Height                       | 930                   |
| Customs tariff number        | 94039010              |
| Product material             | Sheet steel           |
| Product surface              | Powder coated         |
| Drawer Load Capacity         | 75 kg                 |
| Drawer height 1              | 175mm                 |
| Drawer 1 Internal Dimensions | 405mm x 430mm x 150mm |
| -                            |                       |