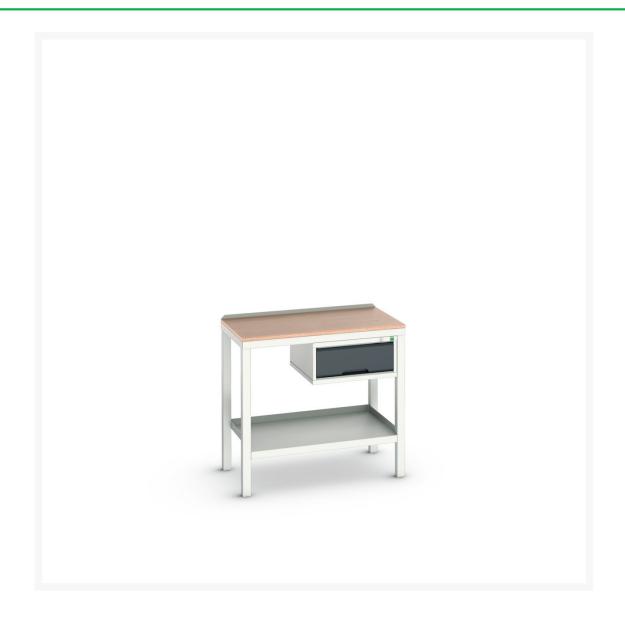

## 16922601. - verso welded bench

#### **Short Description**

verso welded bench with 1 drawer cab & mpx top WxDxH: 1000x600x930mm

### **Additional Information**

| Width                        | 1000                  |
|------------------------------|-----------------------|
| Depth                        | 600                   |
| Height                       | 930                   |
| Customs tariff number        | 94039010              |
| Product material             | Sheet steel           |
| Product surface              | Powder coated         |
| Drawer Load Capacity         | 75 kg                 |
| Drawer height 1              | 175mm                 |
| Drawer 1 Internal Dimensions | 405mm x 430mm x 150mm |
| -                            |                       |