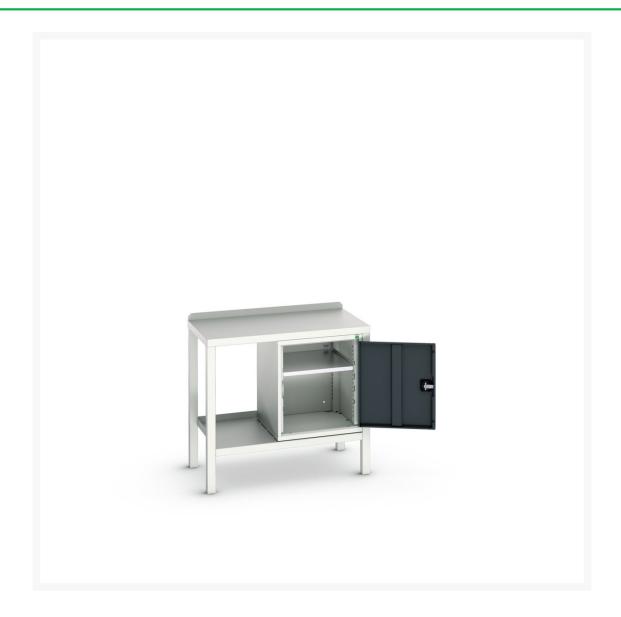

#### **Short Description**

verso welded bench with cupboard & steel top WxDxH: 1000x600x910mm

### **Additional Information**

| Width                 | 1000          |
|-----------------------|---------------|
| Depth                 | 600           |
| Height                | 910           |
| Customs tariff number | 94039010      |
| Product material      | Sheet steel   |
| Product surface       | Powder coated |
| Door height 1         | 525 mm        |
| Number of shelves     | 1             |
| Shelf Material        | Steel         |
| Shelf Load Capacity   | 75kg          |