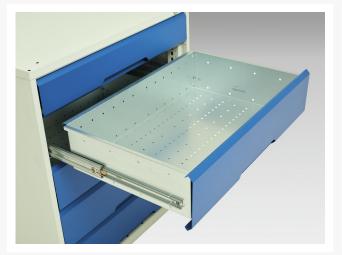

### **Additional Information**

| Width                        | 1500                  |
|------------------------------|-----------------------|
| Depth                        | 600                   |
| Height                       | 910                   |
| Customs tariff number        | 94039010              |
| Product material             | Sheet steel           |
| Product surface              | Powder coated         |
| Drawer Load Capacity         | 75 kg                 |
| Drawer height 1              | 175mm                 |
| Drawer 1 Internal Dimensions | 405mm x 430mm x 150mm |