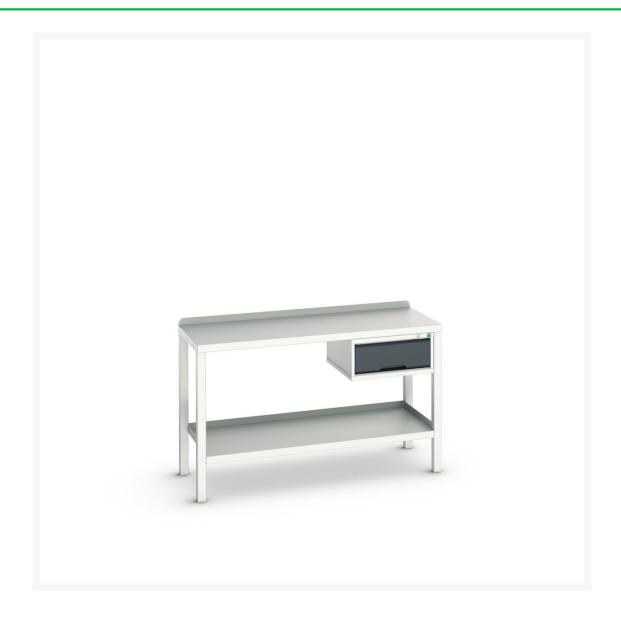

#### **Short Description**

verso welded bench with 1 drawer cab & steel top WxDxH: 1500x600x910mm

### **Additional Information**

| Width                        | 1500                  |
|------------------------------|-----------------------|
| Depth                        | 600                   |
| Height                       | 910                   |
| Customs tariff number        | 94039010              |
| Product material             | Sheet steel           |
| Product surface              | Powder coated         |
| Drawer Load Capacity         | 75 kg                 |
| Drawer height 1              | 175mm                 |
| Drawer 1 Internal Dimensions | 405mm x 430mm x 150mm |