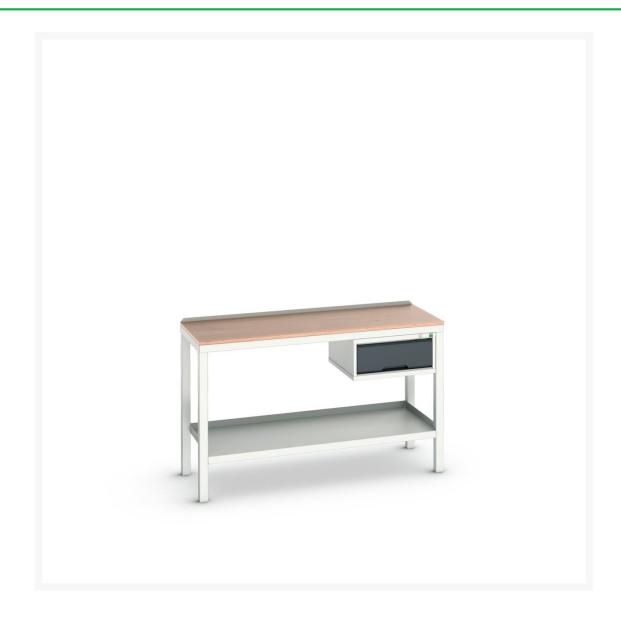

#### **Short Description**

verso welded bench with 1 drawer cab & mpx top WxDxH: 1500x600x930mm

### **Additional Information**

| Width                        | 1500                  |
|------------------------------|-----------------------|
| Depth                        | 600                   |
| Height                       | 930                   |
| Customs tariff number        | 94039010              |
| Product material             | Sheet steel           |
| Product surface              | Powder coated         |
| Drawer Load Capacity         | 75 kg                 |
| Drawer height 1              | 175mm                 |
| Drawer 1 Internal Dimensions | 405mm x 430mm x 150mm |
|                              |                       |