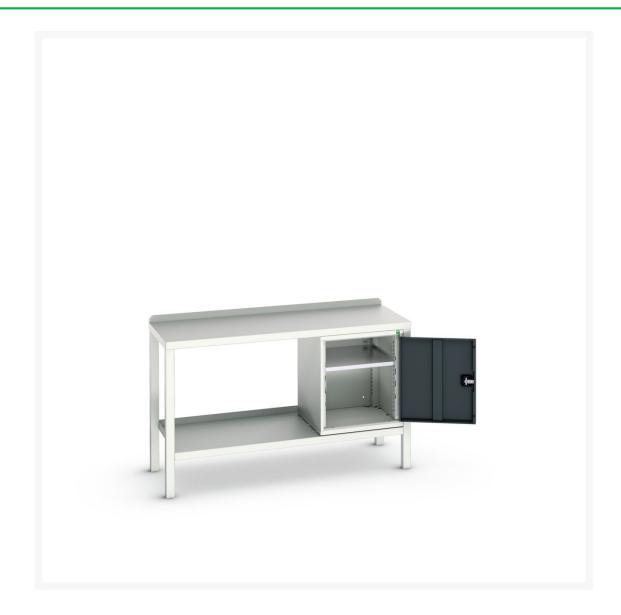

### **Short Description**

verso welded bench with cupboard & steel top WxDxH: 1500x600x910mm

### **Additional Information**

| Width                 | 1500          |
|-----------------------|---------------|
| Depth                 | 600           |
| Height                | 910           |
| Customs tariff number | 94039010      |
| Product material      | Sheet steel   |
| Product surface       | Powder coated |
| Door height 1         | 525 mm        |
| Number of shelves     | 1             |
| Shelf Material        | Steel         |
| Shelf Load Capacity   | 75kg          |