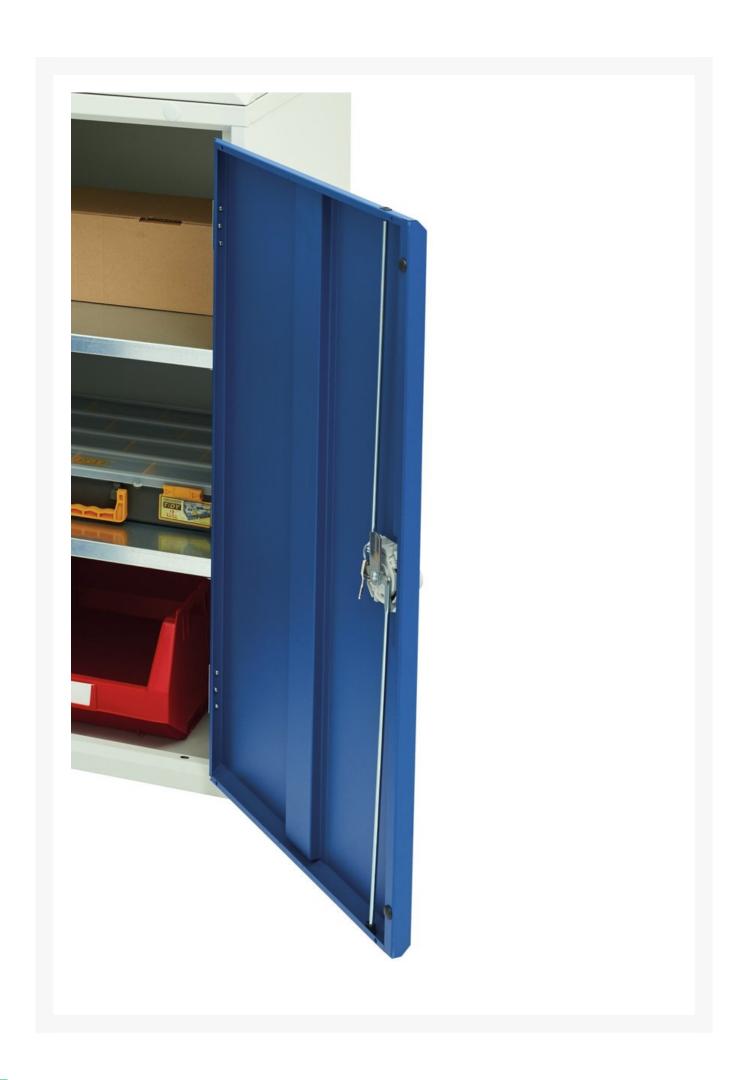

### **Short Description**

verso welded bench with cupboard & steel top WxDxH: 1500x600x910mm

### **Additional Information**

| Width                 | 1500          |
|-----------------------|---------------|
| Depth                 | 600           |
| Height                | 910           |
| Customs tariff number | 94039010      |
| Product material      | Sheet steel   |
| Product surface       | Powder coated |
| Door height 1         | 525 mm        |
| Number of shelves     | 1             |
| Shelf Material        | Steel         |
| Shelf Load Capacity   | 75kg          |