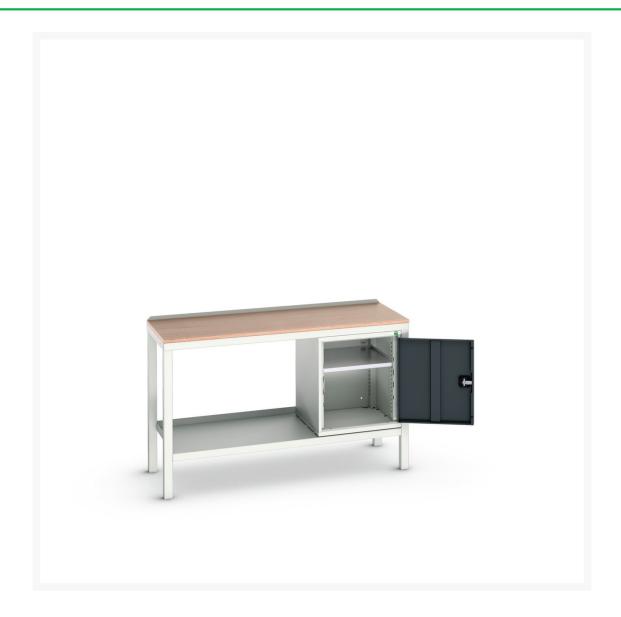

### **Short Description**

verso welded bench with cupboard & mpx top WxDxH: 1500x600x930mm

### **Additional Information**

| Width                 | 1500          |
|-----------------------|---------------|
| Depth                 | 600           |
| Height                | 930           |
| Customs tariff number | 94039010      |
| Product material      | Sheet steel   |
| Product surface       | Powder coated |
| Door height 1         | 525 mm        |
| Number of shelves     | 1             |
| Shelf Material        | Steel         |
| Shelf Load Capacity   | 75kg          |