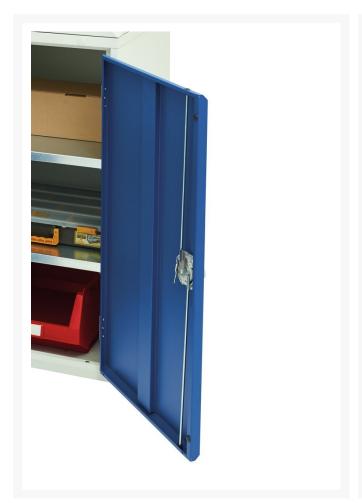

### **Additional Information**

| Width                 | 1500          |
|-----------------------|---------------|
| Depth                 | 600           |
| Height                | 930           |
| Customs tariff number | 94039010      |
| Product material      | Sheet steel   |
| Product surface       | Powder coated |
| Door height 1         | 525 mm        |
| Number of shelves     | 1             |
| Shelf Material        | Steel         |
| Shelf Load Capacity   | 75kg          |