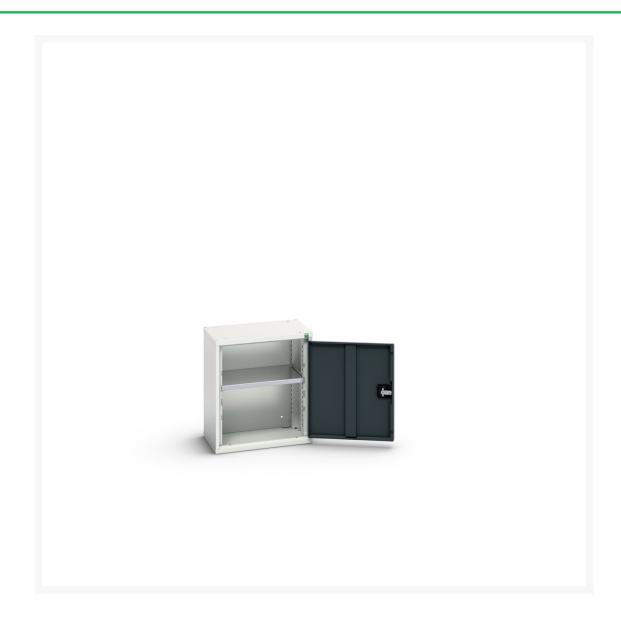

#### **Short Description**

verso wall cupboard with 1 shelf WxDxH: 525x350x600mm

### **Additional Information**

| Width                 | 525           |
|-----------------------|---------------|
| Depth                 | 350           |
| Height                | 600           |
| Customs tariff number | 94032080      |
| Product material      | Sheet steel   |
| Product surface       | Powder coated |
| Door type             | Plain         |
| Door height 1         | 525 mm        |
| Number of shelves     | 1             |
| Shelf Type            | Full Depth    |
| Shelf Material        | Steel         |
| Shelf Load Capacity   | 75kg          |