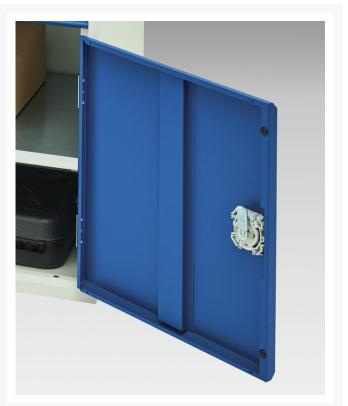

### **Additional Information**

| Width                 | 525           |
|-----------------------|---------------|
| Depth                 | 350           |
| Height                | 600           |
| Customs tariff number | 94032080      |
| Product material      | Sheet steel   |
| Product surface       | Powder coated |
| Door type             | Plain         |
| Door height 1         | 525 mm        |
| Number of shelves     | 1             |
| Shelf Type            | Full Depth    |
| Shelf Material        | Steel         |
| Shelf Load Capacity   | 75kg          |