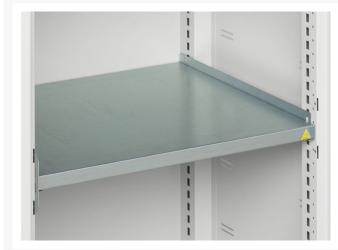

### **Additional Information**

| Width                 | 525           |
|-----------------------|---------------|
| Depth                 | 350           |
| Height                | 600           |
| Customs tariff number | 94032080      |
| Product material      | Sheet steel   |
| Product surface       | Powder coated |
| Door type             | Plain         |
| Door height 1         | 525 mm        |
| Number of shelves     | 1             |
| Shelf Type            | Full Depth    |
| Shelf Material        | Steel         |
| Shelf Load Capacity   | 75kg          |