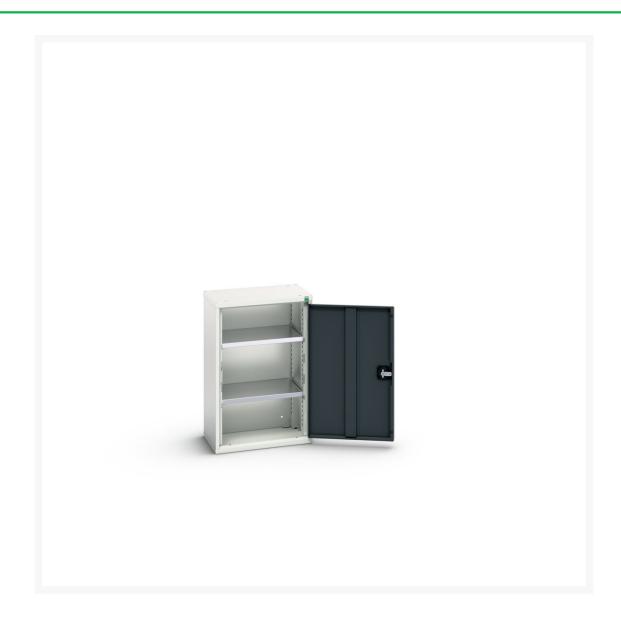

#### **Short Description**

verso wall cupboard with 2 shelves WxDxH: 525x350x800mm

### **Additional Information**

| Width                 | 525           |
|-----------------------|---------------|
| Depth                 | 350           |
| Height                | 800           |
| Customs tariff number | 94032080      |
| Product material      | Sheet steel   |
| Product surface       | Powder coated |
| Door type             | Plain         |
| Door height 1         | 725 mm        |
| Number of shelves     | 2             |
| Shelf Type            | Full Depth    |
| Shelf Material        | Steel         |
| Shelf Load Capacity   | 75kg          |