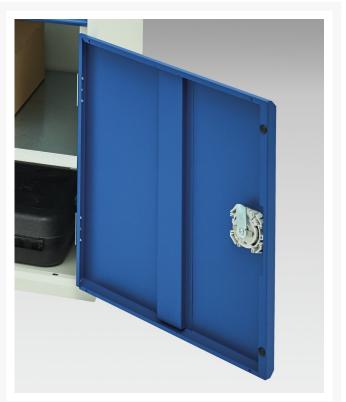

### **Additional Information**

| Width                 | 525           |
|-----------------------|---------------|
| Depth                 | 350           |
| Height                | 800           |
| Customs tariff number | 94032080      |
| Product material      | Sheet steel   |
| Product surface       | Powder coated |
| Door type             | Plain         |
| Door height 1         | 725 mm        |
| Number of shelves     | 2             |
| Shelf Type            | Full Depth    |
| Shelf Material        | Steel         |
| Shelf Load Capacity   | 75kg          |

## **Product Options**

| Colour: | Anthracite grey |
|---------|-----------------|
|         | Crimson red     |
|         | Gentian blue    |
|         | Light grey      |