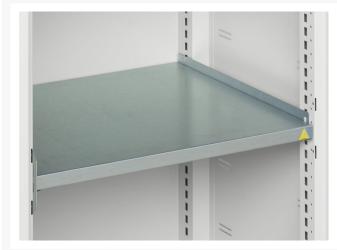

### **Additional Information**

| Width                 | 525           |
|-----------------------|---------------|
| Depth                 | 350           |
| Height                | 800           |
| Customs tariff number | 94032080      |
| Product material      | Sheet steel   |
| Product surface       | Powder coated |
| Door type             | Plain         |
| Door height 1         | 725 mm        |
| Number of shelves     | 2             |
| Shelf Type            | Full Depth    |
| Shelf Material        | Steel         |
| Shelf Load Capacity   | 75kg          |