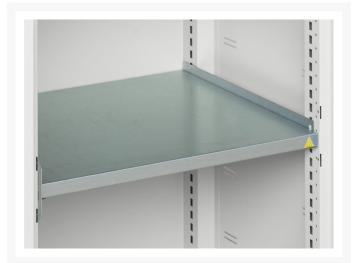

### **Additional Information**

| Width                 | 525           |
|-----------------------|---------------|
| Depth                 | 350           |
| Height                | 900           |
| Customs tariff number | 94032080      |
| Product material      | Sheet steel   |
| Product surface       | Powder coated |
| Door type             | Plain         |
| Door height 1         | 825 mm        |
| Number of shelves     | 2             |
| Shelf Type            | Full Depth    |
| Shelf Material        | Steel         |
| Shelf Load Capacity   | 75kg          |