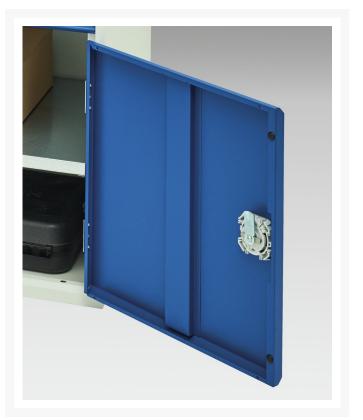

### **Additional Information**

| Width                 | 525           |
|-----------------------|---------------|
| Depth                 | 350           |
| Height                | 900           |
| Customs tariff number | 94032080      |
| Product material      | Sheet steel   |
| Product surface       | Powder coated |
| Door type             | Plain         |
| Door height 1         | 825 mm        |
| Number of shelves     | 2             |
| Shelf Type            | Full Depth    |
| Shelf Material        | Steel         |
| Shelf Load Capacity   | 75kg          |