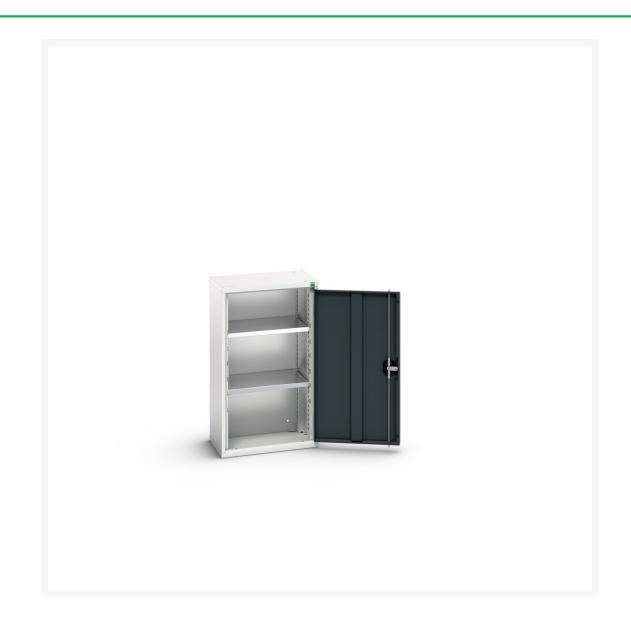

#### **Short Description**

verso wall cupboard with 2 shelves WxDxH: 525x350x900mm

### **Additional Information**

| Width                 | 525           |
|-----------------------|---------------|
| Depth                 | 350           |
| Height                | 900           |
| Customs tariff number | 94032080      |
| Product material      | Sheet steel   |
| Product surface       | Powder coated |
| Door type             | Plain         |
| Door height 1         | 825 mm        |
| Number of shelves     | 2             |
| Shelf Type            | Full Depth    |
| Shelf Material        | Steel         |
| Shelf Load Capacity   | 75kg          |