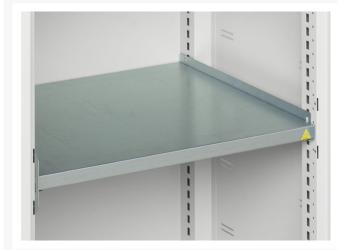

### **Additional Information**

| Width                 | 525           |
|-----------------------|---------------|
| Depth                 | 350           |
| Height                | 1000          |
| Customs tariff number | 94032080      |
| Product material      | Sheet steel   |
| Product surface       | Powder coated |
| Door type             | Plain         |
| Door height 1         | 925 mm        |
| Number of shelves     | 2             |
| Shelf Type            | Full Depth    |
| Shelf Material        | Steel         |
| Shelf Load Capacity   | 75kg          |