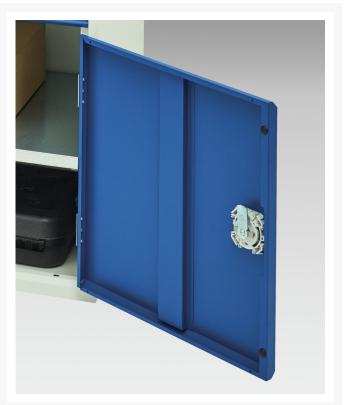

### **Additional Information**

| Width                 | 525           |
|-----------------------|---------------|
| Depth                 | 350           |
| Height                | 1000          |
| Customs tariff number | 94032080      |
| Product material      | Sheet steel   |
| Product surface       | Powder coated |
| Door type             | Plain         |
| Door height 1         | 925 mm        |
| Number of shelves     | 2             |
| Shelf Type            | Full Depth    |
| Shelf Material        | Steel         |
| Shelf Load Capacity   | 75kg          |