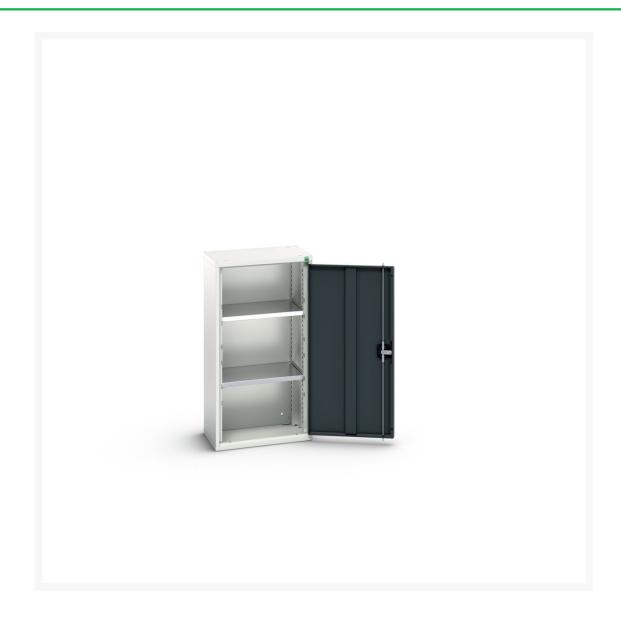

#### **Short Description**

verso wall cupboard with 2 shelves WxDxH: 525x350x1000mm

### **Additional Information**

| Width                 | 525           |
|-----------------------|---------------|
| Depth                 | 350           |
| Height                | 1000          |
| Customs tariff number | 94032080      |
| Product material      | Sheet steel   |
| Product surface       | Powder coated |
| Door type             | Plain         |
| Door height 1         | 925 mm        |
| Number of shelves     | 2             |
| Shelf Type            | Full Depth    |
| Shelf Material        | Steel         |
| Shelf Load Capacity   | 75kg          |