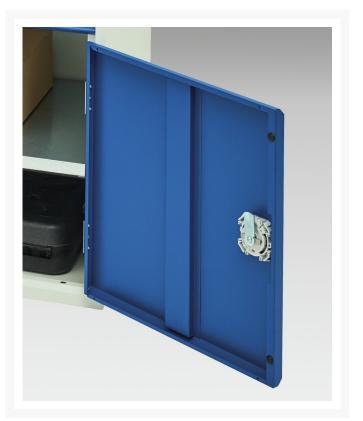

### **Additional Information**

| Width                 | 525           |
|-----------------------|---------------|
| Depth                 | 350           |
| Height                | 2000          |
| Customs tariff number | 94032080      |
| Product material      | Sheet steel   |
| Product surface       | Powder coated |
| Door type             | Plain         |
| Door height 1         | 1925 mm       |
| Number of shelves     | 4             |
| Shelf Type            | Full Depth    |
| Shelf Material        | Steel         |
| Shelf Load Capacity   | 75kg          |