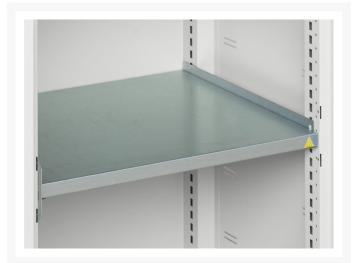

### **Additional Information**

| Width                 | 525           |
|-----------------------|---------------|
| Depth                 | 350           |
| Height                | 2000          |
| Customs tariff number | 94032080      |
| Product material      | Sheet steel   |
| Product surface       | Powder coated |
| Door type             | Plain         |
| Door height 1         | 1925 mm       |
| Number of shelves     | 4             |
| Shelf Type            | Full Depth    |
| Shelf Material        | Steel         |
| Shelf Load Capacity   | 75kg          |