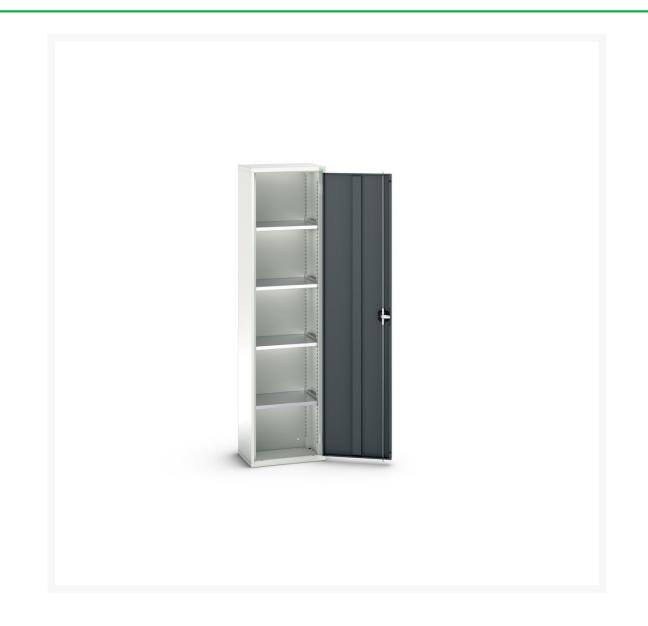

# 16926019. - verso shelf cupboard

#### **Short Description**

verso shelf cupboard with 4 shelves WxDxH: 525x350x2000mm

### **Additional Information**

| Width                 | 525           |
|-----------------------|---------------|
| Depth                 | 350           |
| Height                | 2000          |
| Customs tariff number | 94032080      |
| Product material      | Sheet steel   |
| Product surface       | Powder coated |
| Door type             | Plain         |
| Door height 1         | 1925 mm       |
| Number of shelves     | 4             |
| Shelf Type            | Full Depth    |
| Shelf Material        | Steel         |
| Shelf Load Capacity   | 75kg          |